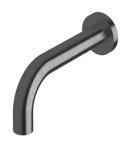

## Sussex Scala 25mm Wall Outlet Curved 160mm LUX PVD Brushed Smoked Gunmetal (6 Star) 2267159

| SPECIFICATIONS                                              |                                              |
|-------------------------------------------------------------|----------------------------------------------|
| Recommended Use                                             | Domestic;Hotel;Commercial                    |
| Colour Finish                                               | Brushed Smoke Gunmetal                       |
| Primary Material                                            | DR Brass                                     |
| Recommended Pressure Range                                  | 150 - 500 kPa as per AS3500                  |
| Max Continuous Working Temperature (deg C)                  | 65                                           |
| Min Continuous Working Temperature (deg C)                  | 5                                            |
| Hot Water Unit Suitability                                  | Gravity Feed;Storage<br>Tank;Continuous Flow |
| WARRANTY                                                    |                                              |
| Warranty - Domestic Use (Years)                             | 15                                           |
| Spare Parts & Labour (Years)                                | 15                                           |
| Please refer to Warranty Page for full Terms and Conditions |                                              |