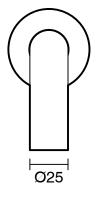

## Sussex Scala 25mm Wall Outlet Curved 160mm LUX PVD Brushed Smoked Gunmetal (6 Star) 2267159

| SPECIFICATIONS                                              |                                              |
|-------------------------------------------------------------|----------------------------------------------|
| Recommended Use                                             | Domestic;Hotel;Commercial                    |
| Colour Finish                                               | Brushed Smoke Gunmetal                       |
| Primary Material                                            | DR Brass                                     |
| Recommended Pressure Range                                  | 150 - 500 kPa as per AS3500                  |
| Max Continuous Working Temperature (deg C)                  | 65                                           |
| Min Continuous Working Temperature (deg C)                  | 5                                            |
| Hot Water Unit Suitability                                  | Gravity Feed;Storage<br>Tank;Continuous Flow |
| WARRANTY                                                    |                                              |
| Warranty - Domestic Use (Years)                             | 15                                           |
| Spare Parts & Labour (Years)                                | 15                                           |
| Please refer to Warranty Page for full Terms and Conditions |                                              |

Dimensions are nominal measurements only.