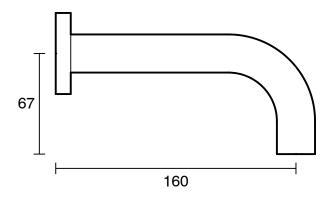

## Sussex Scala 25mm Wall Outlet Curved 160mm LUX PVD Brushed Smoked Gunmetal (6 Star) 2267159

| SPECIFICATIONS                                              |                                              |
|-------------------------------------------------------------|----------------------------------------------|
| Recommended Use                                             | Domestic;Hotel;Commercial                    |
| Colour Finish                                               | Brushed Smoke Gunmetal                       |
| Primary Material                                            | DR Brass                                     |
| Recommended Pressure Range                                  | 150 - 500 kPa as per AS3500                  |
| Max Continuous Working Temperature (deg C)                  | 65                                           |
| Min Continuous Working Temperature (deg C)                  | 5                                            |
| Hot Water Unit Suitability                                  | Gravity Feed;Storage<br>Tank;Continuous Flow |
| WARRANTY                                                    |                                              |
| Warranty - Domestic Use (Years)                             | 15                                           |
| Spare Parts & Labour (Years)                                | 15                                           |
| Please refer to Warranty Page for full Terms and Conditions |                                              |

Dimensions are nominal measurements only.