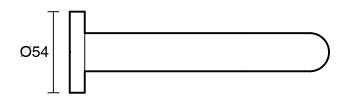

## Sussex Scala 25mm Wall Outlet Curved 160mm LUX PVD Brushed Smoked Gunmetal (6 Star) 2267159

| SPECIFICATIONS                                              |                                              |
|-------------------------------------------------------------|----------------------------------------------|
| Recommended Use                                             | Domestic;Hotel;Commercial                    |
| Colour Finish                                               | Brushed Smoke Gunmetal                       |
| Primary Material                                            | DR Brass                                     |
| Recommended Pressure Range                                  | 150 - 500 kPa as per AS3500                  |
| Max Continuous Working Temperature (deg C)                  | 65                                           |
| Min Continuous Working Temperature (deg C)                  | 5                                            |
| Hot Water Unit Suitability                                  | Gravity Feed;Storage<br>Tank;Continuous Flow |
| WARRANTY                                                    |                                              |
| Warranty - Domestic Use (Years)                             | 15                                           |
| Spare Parts & Labour (Years)                                | 15                                           |
| Please refer to Warranty Page for full Terms and Conditions |                                              |

Dimensions are nominal measurements only.