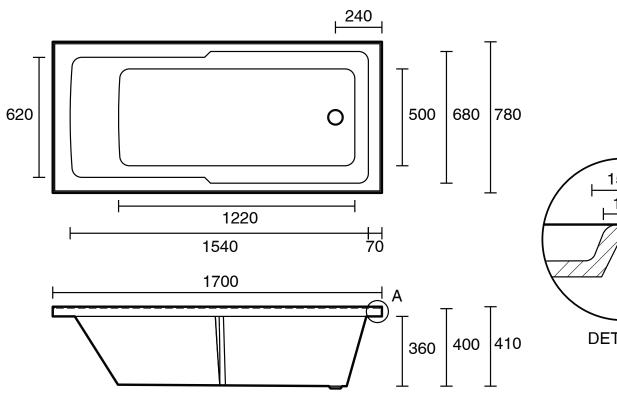

## pcsh Posh Domaine Shower Bath 1700 x 780 x 410mm White

## SPECIFICATIONS

| Recommended Use                                             | Domestic, Hotel & Commercial  |
|-------------------------------------------------------------|-------------------------------|
| Material                                                    | Sanitary Grade Acrylic        |
| Colour                                                      | White                         |
| Capacity                                                    | 220 Litres                    |
| Weight                                                      | 24kg                          |
| Overflow                                                    | No                            |
| Plug & Waste                                                | Suits 40mm Non-Overflow Waste |
| Fixing                                                      | Hob Mounted Inset Bath        |
| WARRANTY                                                    |                               |
| Warranty - Domestic Use                                     | 10 Years                      |
| Spare Parts & Labour                                        | 12 Months                     |
| Please refer to Warranty Page for full Terms and Conditions |                               |

Dimensions are nominal measurements only.

Disclaimer: Products in this specification manual must by regulation be installed by licensed and registered trade people. The manufacturer/distributor reserves the right to vary specifications or delete models from their range without prior notification. Dimensions are nominal measurements only. Dimensions and set-outs listed are correct at time of publication however the manufacturer/distributor takes no responsibility for printing errors.