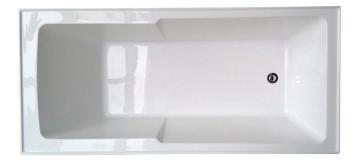

## pcsh Posh Domaine Shower Bath 1700 x 780 x 410mm White

## SPECIFICATIONS

| Recommended Use                                             | Domestic, Hotel & Commercial  |
|-------------------------------------------------------------|-------------------------------|
| Material                                                    | Sanitary Grade Acrylic        |
| Colour                                                      | White                         |
| Capacity                                                    | 220 Litres                    |
| Weight                                                      | 24kg                          |
| Overflow                                                    | No                            |
| Plug & Waste                                                | Suits 40mm Non-Overflow Waste |
| Fixing                                                      | Hob Mounted Inset Bath        |
| WARRANTY                                                    |                               |
| Warranty - Domestic Use                                     | 10 Years                      |
| Spare Parts & Labour                                        | 12 Months                     |
| Please refer to Warranty Page for full Terms and Conditions |                               |