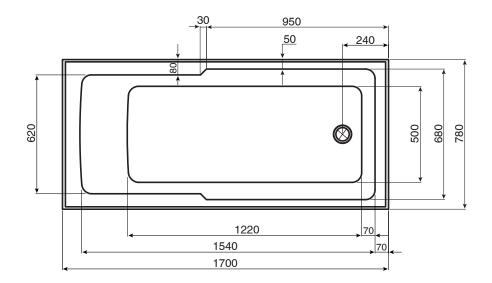

## Posh Domaine Shower Bath 1700 x 780 x 400mm White

| SPECIFICATIONS                                              |                               |
|-------------------------------------------------------------|-------------------------------|
| Recommended Use                                             | Domestic, Hotel & Commercial  |
| Material                                                    | Sanitary Grade Acrylic        |
| Colour                                                      | White                         |
| Capacity                                                    | 220 Litres                    |
| Weight                                                      | 24kg                          |
| Overflow                                                    | No                            |
| Plug & Waste                                                | Suits 40mm Non-Overflow Waste |
| Fixing                                                      | Hob Mounted Inset Bath        |
| WARRANTY                                                    |                               |
| Warranty - Domestic Use                                     | 10 Years                      |
| Spare Parts & Labour                                        | 12 Months                     |
| Please refer to Warranty Page for full Terms and Conditions |                               |

Dimensions are nominal measurements only.

Disclaimer: Products in this specification manual must by regulation be installed by licensed and registered trade people. The manufacturer/distributor reserves the right to vary specifications or delete models from their range without prior notification. Dimensions are nominal measurements only. Dimensions and set-outs listed are correct at time of publication however the manufacturer/distributor takes no responsibility for printing errors.