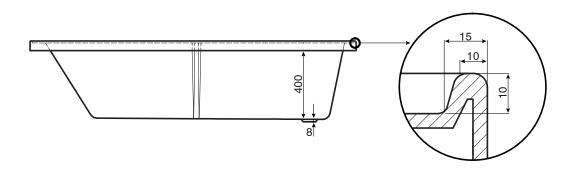

## Posh Domaine Shower Bath 1700 x 780 x 400mm White

| SPECIFICATIONS                                              |                               |
|-------------------------------------------------------------|-------------------------------|
| Recommended Use                                             | Domestic, Hotel & Commercial  |
| Material                                                    | Sanitary Grade Acrylic        |
| Colour                                                      | White                         |
| Capacity                                                    | 220 Litres                    |
| Weight                                                      | 24kg                          |
| Overflow                                                    | No                            |
| Plug & Waste                                                | Suits 40mm Non-Overflow Waste |
| Fixing                                                      | Hob Mounted Inset Bath        |
| WARRANTY                                                    |                               |
| Warranty - Domestic Use                                     | 10 Years                      |
| Spare Parts & Labour                                        | 12 Months                     |
| Please refer to Warranty Page for full Terms and Conditions |                               |

Dimensions are nominal measurements only.

Disclaimer: Products in this specification manual must by regulation be installed by licensed and registered trade people. The manufacturer/distributor reserves the right to vary specifications or delete models from their range without prior notification. Dimensions are nominal measurements only. Dimensions and set-outs listed are correct at time of publication however the manufacturer/distributor takes no responsibility for printing errors.