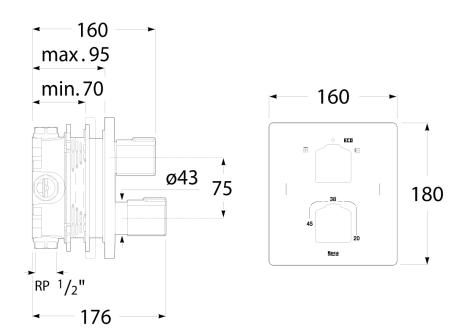

Brass                      |
| Recommended Pressure Range                                  | 150 - 500 kPa as per AS3500   |
| Max Continuous Working Temperature (deg C)                  | 80                            |
| Min Continuous Working Temperature (deg C)                  | 5                             |
| Hot Water Unit Suitability                                  | Storage Tank; Continuous Flow |
| WARRANTY                                                    |                               |
| Warranty - Domestic Use (Years)                             | 15                            |
| Spare Parts & Labour (Years)                                | 1                             |
| Please refer to Warranty Page for full Terms and Conditions |                               |





Dimensions are nominal measurements only.

## **CLEANING RECOMMENDATIONS:**

We recommend the use of soapy water or approved cleaners. This product should not be cleaned with abrasive materials. Damage caused by any improper treatment is not covered by the product warranty. Refer to Warranty Conditions