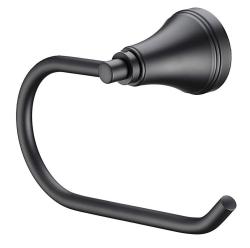

## Kado Era Toilet Roll Holder Matte Black 2263727

## SPECIFICATIONS

| Recommended Use                                             | Domestic, Hotel & Commercial |
|-------------------------------------------------------------|------------------------------|
| Colour                                                      | Matte Black                  |
| Material                                                    | Zinc/Steel                   |
| WARRANTY                                                    |                              |
| Replacement Only - Domestic Use                             | 10 Years                     |
| Parts Replacement Only                                      | 12 Months                    |
| Please refer to Warranty Page for full Terms and Conditions |                              |