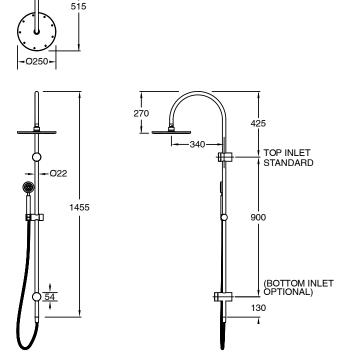

| DR Brass                     |
| Recommended Pressure Range                                  | 150 - 500 kPa as per AS3500  |
| Max Continuous Working Temperature (deg C)                  | 65                           |
| Min Continuous Working Temperature (deg C)                  | 5                            |
| Hot Water Unit Suitability                                  | Storage Tank;Continuous Flow |
| WARRANTY                                                    |                              |
| Warranty - Domestic Use (Years)                             | 15                           |
| Spare Parts & Labour (Years)                                | 1                            |
| Please refer to Warranty Page for full Terms and Conditions |                              |





Dimensions are nominal measurements only.

## **CLEANING RECOMMENDATIONS:**

We recommend the use of soapy water or approved cleaners. This product should not be cleaned with abrasive materials. Damage caused by any improper treatment is not covered by the product warranty. Refer to Warranty Conditions

Disclaimer: Products in this specification manual must by regulation be installed by licensed and registered trade people. The manufacturer/distributor reserves the right to vary specifications or delete models from their range without prior notification. Dimensions are nominal measurements only. Dimensions and set-outs listed are correct at time of publication however the manufacturer/distributor takes no responsibility for printing errors.

Published 21/03/2025

To see the complete Mill