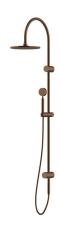

## Milli Mood Edit Twin Rail Shower 250mm Curved with Top or Bottom Rail Water Inlet PVD Brushed Bronze (3 Star) 9511163

| SPECIFICATIONS                                              |                              |
|-------------------------------------------------------------|------------------------------|
| Recommended Use                                             | Domestic;Hotel;Commercial    |
| Colour Finish                                               | Brushed Bronze               |
| Primary Material                                            | DR Brass                     |
| Recommended Pressure Range                                  | 150 - 500 kPa as per AS3500  |
| Max Continuous Working Temperature (deg C)                  | 65                           |
| Min Continuous Working Temperature (deg C)                  | 5                            |
| Hot Water Unit Suitability                                  | Storage Tank;Continuous Flow |
| WARRANTY                                                    |                              |
| Warranty - Domestic Use (Years)                             | 15                           |
| Spare Parts & Labour (Years)                                | 1                            |
| Please refer to Warranty Page for full Terms and Conditions |                              |