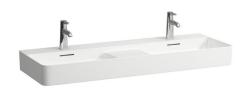

## LAUFEN Val Double Wall Basin 2 Taphole with Overflow 1200x420 Internal Texture with Fixing Bolts White

## 1810958

| SPECIFICATIONS                                              |                              |
|-------------------------------------------------------------|------------------------------|
| Recommended Use                                             | Domestic, Hotel & Commercial |
| Material                                                    | SaphirKeramik                |
| Basin Colour                                                | White                        |
| Bowl Capacity                                               | 8.6 ltr                      |
| Weight                                                      | 27.5 kg                      |
| Taphole Configuration                                       | 1 Taphole                    |
| Overflow Configuration                                      | Integrated Overflow          |
| Plug & Waste                                                | Sold Separately              |
| Tapware                                                     | Sold Separately              |
| WARRANTY                                                    |                              |
| Warranty - Domestic Use                                     | 15 Years                     |
| Spare Parts & Labour                                        | 12 Months                    |
| Please refer to Warranty Page for full Terms and Conditions |                              |