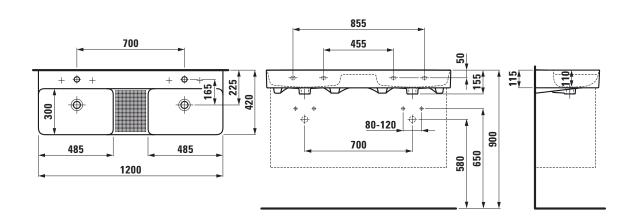

## LAUFEN Val Double Wall Basin 2 Taphole with Overflow 1200x420 Internal Texture with Fixing Bolts White

## 1810958

| SPECIFICATIONS                                              |                              |
|-------------------------------------------------------------|------------------------------|
| Recommended Use                                             | Domestic, Hotel & Commercial |
| Material                                                    | SaphirKeramik                |
| Basin Colour                                                | White                        |
| Bowl Capacity                                               | 8.6 ltr                      |
| Weight                                                      | 27.5 kg                      |
| Taphole Configuration                                       | 1 Taphole                    |
| Overflow Configuration                                      | Integrated Overflow          |
| Plug & Waste                                                | Sold Separately              |
| Tapware                                                     | Sold Separately              |
| WARRANTY                                                    |                              |
| Warranty - Domestic Use                                     | 15 Years                     |
| Spare Parts & Labour                                        | 12 Months                    |
| Please refer to Warranty Page for full Terms and Conditions |                              |

Dimensions are nominal measurements only.