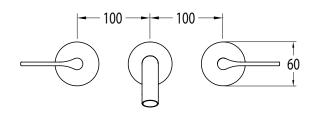

## Milli Oria Wall Bath Set 215mm Chrome

Dimensions are nominal measurements only.