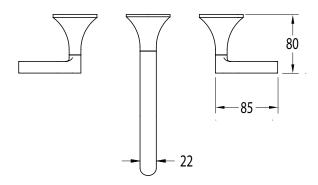

## Milli Oria Wall Bath Set 215mm Chrome

Dimensions are nominal measurements only.