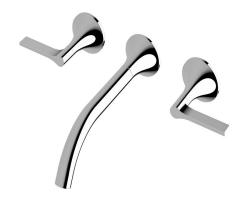

| 250-500kPa                   |
| Maximum Continuous Working Temperature                      | 65 deg C                     |
| Suitable for Storage Tank Hot Water                         | Yes                          |
| Suitable for Continuous Flow Hot Water                      | Yes                          |
| Suitable for Gravity Feed Hot Water                         | No                           |
| WARRANTY                                                    |                              |
| Warranty - Domestic Use                                     | 15 Years                     |
| Spare Parts & Labour                                        | 12 Months                    |
| Please refer to Warranty Page for full Terms and Conditions |                              |









Dimensions are nominal measurements only.

## **CLEANING RECOMMENDATIONS:**

We recommend the use of soapy water or approved cleaners. This product should not be cleaned with abrasive materials. Damage caused by any improper treatment is not covered by the product warranty. Refer to Warranty Conditions