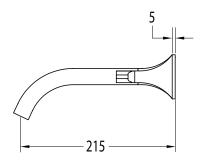

## Milli Oria Wall Bath Set 215mm Chrome

Dimensions are nominal measurements only.