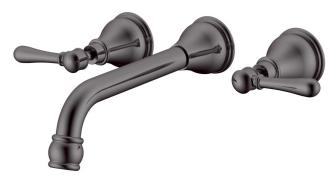

## Milli Voir Wall Basin Set Lever Handle 220mm Brushed Gunmetal (5 Star)

## 2265523

| SPECIFICATIONS                                              |                                |
|-------------------------------------------------------------|--------------------------------|
| Recommended Use                                             | Domestic, hotel and commercial |
| Colour                                                      | Gunmetal                       |
| Material                                                    | DR Brass                       |
| Recommended Pressure Range                                  | 150 - 500 kPa                  |
| Max Continuous Working Pressure                             | 500 kPa                        |
| Max Continuous Working Temperature                          | 80 deg C                       |
| Suitable for Storage Tank Hot Water                         | Yes                            |
| Suitable for Continuous Flow Hot Water                      | Yes                            |
| Suitable for Gravity Feed Hot Water                         | No                             |
| WARRANTY                                                    |                                |
| Warranty - Domestic Use                                     | 15 Years                       |
| Spare Parts & Labour                                        | 12 Months                      |
| Please refer to Warranty Page for full Terms and Conditions |                                |