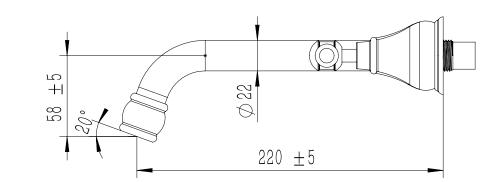

|
| Max Continuous Working Temperature                          | 80 deg C                       |
| Suitable for Storage Tank Hot Water                         | Yes                            |
| Suitable for Continuous Flow Hot Water                      | Yes                            |
| Suitable for Gravity Feed Hot Water                         | No                             |
| WARRANTY                                                    |                                |
| Warranty - Domestic Use                                     | 15 Years                       |
| Spare Parts & Labour                                        | 12 Months                      |
| Please refer to Warranty Page for full Terms and Conditions |                                |













Dimensions are nominal measurements only.

## **CLEANING RECOMMENDATIONS:**

We recommend the use of soapy water or approved cleaners. This product should not be cleaned with abrasive materials. Damage caused by any improper treatment is not covered by the product warranty. Refer to Warranty Conditions