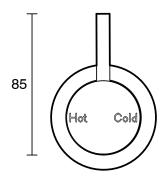

|
| Recommended Pressure Range                                  | 150 - 500 kPa as per AS3500   |
| Max Continuous Working Temperature (deg C)                  | 65                            |
| Min Continuous Working Temperature (deg C)                  | 5                             |
| Hot Water Unit Suitability                                  | Storage Tank; Continuous Flow |
| WARRANTY                                                    |                               |
| Warranty - Domestic Use (Years)                             | 15                            |
| Spare Parts & Labour (Years)                                | 15                            |
| Please refer to Warranty Page for full Terms and Conditions |                               |









Dimensions are nominal measurements only.

## **CLEANING RECOMMENDATIONS:**

We recommend the use of soapy water or approved cleaners. This product should not be cleaned with abrasive materials. Damage caused by any improper treatment is not covered by the product warranty. Refer to Warranty Conditions