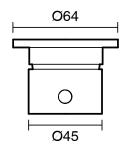

ss                         |
| Recommended Pressure Range                                  | 150 - 500 kPa as per AS3500   |
| Max Continuous Working Temperature (deg C)                  | 65                            |
| Min Continuous Working Temperature (deg C)                  | 5                             |
| Hot Water Unit Suitability                                  | Storage Tank; Continuous Flow |
| WARRANTY                                                    |                               |
| Warranty - Domestic Use (Years)                             | 15                            |
| Spare Parts & Labour (Years)                                | 15                            |
| Please refer to Warranty Page for full Terms and Conditions |                               |









Dimensions are nominal measurements only.

## **CLEANING RECOMMENDATIONS:**

We recommend the use of soapy water or approved cleaners. This product should not be cleaned with abrasive materials. Damage caused by any improper treatment is not covered by the product warranty. Refer to Warranty Conditions