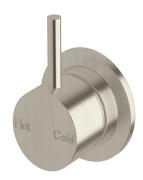

## Sussex Scala Shower / Bath Mixer Tap Brushed Nickel 2263258

| SPECIFICATIONS                                              |                               |
|-------------------------------------------------------------|-------------------------------|
| Recommended Use                                             | Domestic;Hotel;Commercial     |
| Colour Finish                                               | Brushed Nickel                |
| Primary Material                                            | Brass                         |
| Recommended Pressure Range                                  | 150 - 500 kPa as per AS3500   |
| Max Continuous Working Temperature (deg C)                  | 65                            |
| Min Continuous Working Temperature (deg C)                  | 5                             |
| Hot Water Unit Suitability                                  | Storage Tank; Continuous Flow |
| WARRANTY                                                    |                               |
| Warranty - Domestic Use (Years)                             | 15                            |
| Spare Parts & Labour (Years)                                | 15                            |
| Please refer to Warranty Page for full Terms and Conditions |                               |