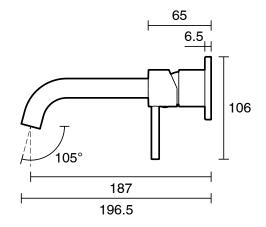

|                           |
|-------------------------------------------------------------|---------------------------|
| Recommended Use                                             | Domestic;Commercial;Hotel |
| Colour Finish                                               | Brushed Nickel            |
| Primary Material                                            | Lead Free Brass           |
| WARRANTY                                                    |                           |
| Warranty - Domestic Use (Years)                             | 10                        |
| Spare Parts & Labour (Years)                                |                           |
| Please refer to Warranty Page for full Terms and Conditions |                           |









Dimensions are nominal measurements only.

## **CLEANING RECOMMENDATIONS:**

We recommend the use of soapy water or approved cleaners. This product should not be cleaned with abrasive materials. Damage caused by any improper treatment is not covered by the product warranty. Refer to Warranty Conditions