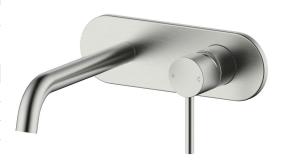

## Mizu Drift Wall Basin / Bath Mixer Set with Curved Spout Kit Brushed Nickel (6 Star) 2267379

| SPECIFICATIONS                                              |                           |
|-------------------------------------------------------------|---------------------------|
| Recommended Use                                             | Domestic;Commercial;Hotel |
| Colour Finish                                               | Brushed Nickel            |
| Primary Material                                            | Lead Free Brass           |
| WARRANTY                                                    |                           |
| Warranty - Domestic Use (Years)                             | 10                        |
| Spare Parts & Labour (Years)                                |                           |
| Please refer to Warranty Page for full Terms and Conditions |                           |