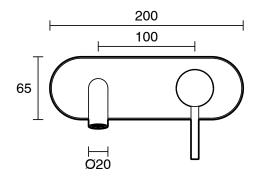

|                           |
|-------------------------------------------------------------|---------------------------|
| Recommended Use                                             | Domestic;Commercial;Hotel |
| Colour Finish                                               | Brushed Nickel            |
| Primary Material                                            | Lead Free Brass           |
| WARRANTY                                                    |                           |
| Warranty - Domestic Use (Years)                             | 10                        |
| Spare Parts & Labour (Years)                                |                           |
| Please refer to Warranty Page for full Terms and Conditions |                           |









Dimensions are nominal measurements only.

## **CLEANING RECOMMENDATIONS:**

We recommend the use of soapy water or approved cleaners. This product should not be cleaned with abrasive materials. Damage caused by any improper treatment is not covered by the product warranty. Refer to Warranty Conditions