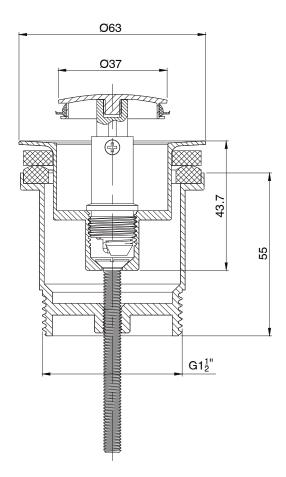

Plug & Waste Brushed Brass 9512372

| SPECIFICATIONS                                              |                              |
|-------------------------------------------------------------|------------------------------|
| Recommended Use                                             | Domestic, Hotel & Commercial |
| Material                                                    | Brass                        |
| Colour                                                      | Brushed Brass                |
| WARRANTY                                                    |                              |
| Replacement Only - Domestic Use                             | 12 Months                    |
| Please refer to Warranty Page for full Terms and Conditions |                              |





Dimensions are nominal measurements only.

## **CLEANING RECOMMENDATIONS:**

We recommend using a soft cloth or moist sponge with soapy water or mild detergent. Rinse with clean water, towel dry after cleaning. Clean regularly to protect surface finish. Do not use chemical or abrasive cleaners, avoid using a scrubbing brush or scourer sponge to clean. A soft brush can be used for hard to reach places. Damage caused by any improper treatment is not covered by the product warranty. Refer to Warranty Conditions.

Disclaimer: Products in this specification manual must by regulation be installed by licensed and registered trade people. The manufacturer/distributor reserves the right to vary specifications or delete models from their range without prior notification. Dimensions are nominal mea