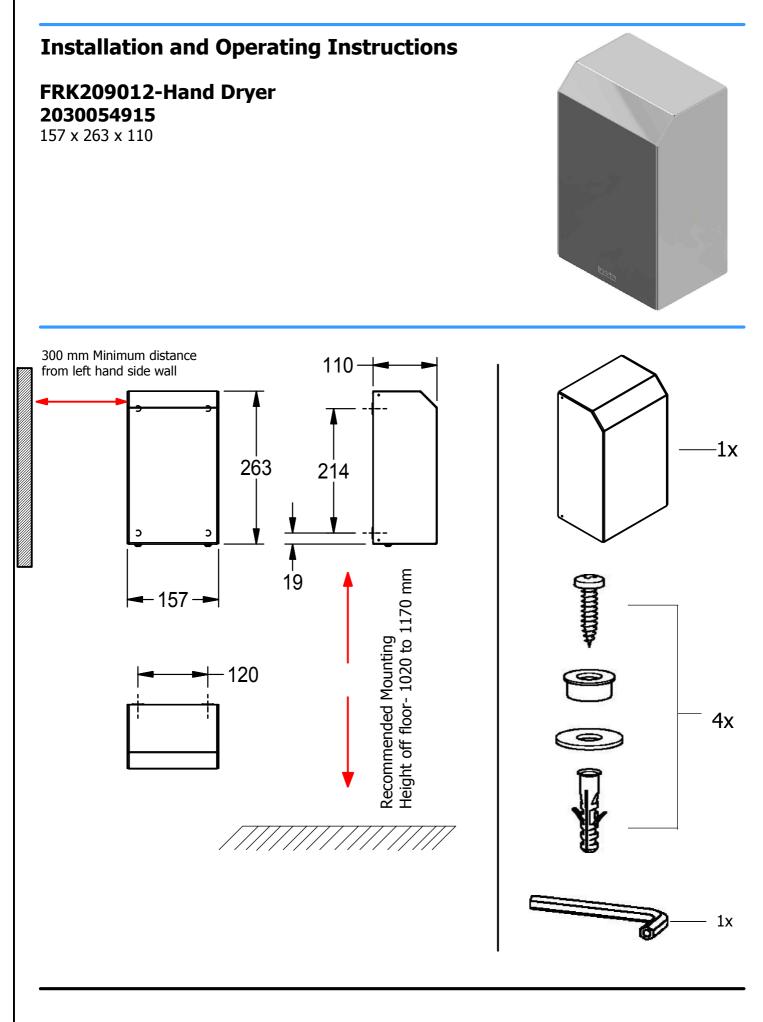

## **INSTALLATION GUIDELINES:**

- 1. To open the outer frame, use allen key provided to remove two bottom screws and carefully remove top hanging as well.
- 2. Place the technical unit on the wall and mark the exact point and the mounting hole distance.
- 3. Drill mounting holes on the wall using the reference marked dots
- 4. Fix the plastic dowel in to the hole and make sure they are flushed with the wall.
- 5. Now place the unit on the wall and install the screws into the mounting holes.
- 6. After finishing if the unit is loose, make sure the screws are all the way in and the screw heads are the only visible parts.
- 7. Finally close outer frame.