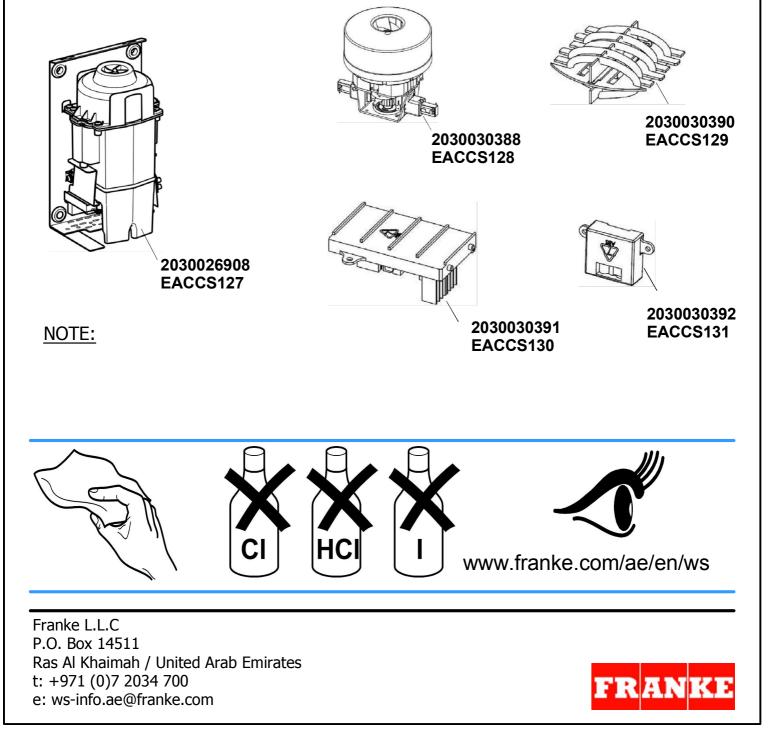

E

www.franke.com/ae/en/ws

## MATERIALS:

1. SS304 Grade Stainless steel; all the surfaces have satin-finish.

## **INSTALLATION GUIDELINES:**

- 1. To open the outer frame, use allen key provided to remove two bottom screws and carefully remove top hanging as well.
- 2. Place the technical unit on the wall and mark the exact point and the mounting hole distance.
- 3. Drill mounting holes on the wall using the reference marked dots
- 4. Fix the plastic dowel in to the hole and make sure they are flushed with the wall.
- 5. Now place the unit on the wall and install the screws into the mounting holes.
- 6. After finishing if the unit is loose, make sure the screws are all the way in and the screw heads are the only visible parts.
- 7. Finally close outer frame.

## **REPLACEMENT PARTS:**