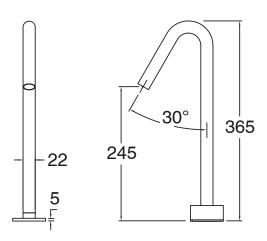

ass                      |
| Recommended Pressure Range                                  | 150 - 500 kPa as per AS3500   |
| Max Continuous Working Temperature (deg C)                  | 65                            |
| Min Continuous Working Temperature (deg C)                  | 5                             |
| Hot Water Unit Suitability                                  | Storage Tank; Continuous Flow |
| WARRANTY                                                    |                               |
| Warranty - Domestic Use (Years)                             | 15                            |
| Spare Parts & Labour (Years)                                | 1                             |
| Please refer to Warranty Page for full Terms and Conditions |                               |









Dimensions are nominal measurements only.

## **CLEANING RECOMMENDATIONS:**

We recommend the use of soapy water or approved cleaners. This product should not be cleaned with abrasive materials. Damage caused by any improper treatment is not covered by the product warranty. Refer to Warranty Conditions