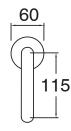

Brass                      |
| Recommended Pressure Range                                  | 150 - 500 kPa as per AS3500   |
| Max Continuous Working Temperature (deg C)                  | 65                            |
| Min Continuous Working Temperature (deg C)                  | 5                             |
| Hot Water Unit Suitability                                  | Storage Tank; Continuous Flow |
| WARRANTY                                                    |                               |
| Warranty - Domestic Use (Years)                             | 15                            |
| Spare Parts & Labour (Years)                                | 1                             |
| Please refer to Warranty Page for full Terms and Conditions |                               |









Dimensions are nominal measurements only.

## **CLEANING RECOMMENDATIONS:**

We recommend the use of soapy water or approved cleaners. This product should not be cleaned with abrasive materials. Damage caused by any improper treatment is not covered by the product warranty. Refer to Warranty Conditions