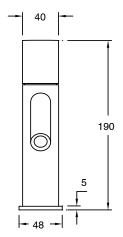

| DR Brass                     |
| Recommended Pressure Range                                  | 150 - 500 kPa as per AS3500  |
| Max Continuous Working Temperature (deg C)                  | 65                           |
| Min Continuous Working Temperature (deg C)                  | 5                            |
| Hot Water Unit Suitability                                  | Storage Tank;Continuous Flow |
| WARRANTY                                                    |                              |
| Warranty - Domestic Use (Years)                             | 15                           |
| Spare Parts & Labour (Years)                                | 1                            |
| Please refer to Warranty Page for full Terms and Conditions |                              |











Dimensions are nominal measurements only.

## **CLEANING RECOMMENDATIONS:**

We recommend the use of soapy water or approved cleaners. This product should not be cleaned with abrasive materials. Damage caused by any improper treatment is not covered by the product warranty. Refer to Warranty Conditions