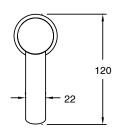

| DR Brass                     |
| Recommended Pressure Range                                  | 150 - 500 kPa as per AS3500  |
| Max Continuous Working Temperature (deg C)                  | 65                           |
| Min Continuous Working Temperature (deg C)                  | 5                            |
| Hot Water Unit Suitability                                  | Storage Tank;Continuous Flow |
| WARRANTY                                                    |                              |
| Warranty - Domestic Use (Years)                             | 15                           |
| Spare Parts & Labour (Years)                                | 1                            |
| Please refer to Warranty Page for full Terms and Conditions |                              |











Dimensions are nominal measurements only.

## **CLEANING RECOMMENDATIONS:**

We recommend the use of soapy water or approved cleaners. This product should not be cleaned with abrasive materials. Damage caused by any improper treatment is not covered by the product warranty. Refer to Warranty Conditions