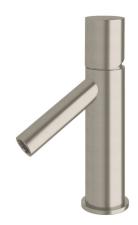

## Milli Pure Basin Mixer Tap Brushed Nickel (6 Star) 2299191

| SPECIFICATIONS                                              |                              |
|-------------------------------------------------------------|------------------------------|
| Recommended Use                                             | Domestic;Hotel;Commercial    |
| Colour Finish                                               | Brushed Nickel               |
| Primary Material                                            | DR Brass                     |
| Recommended Pressure Range                                  | 150 - 500 kPa as per AS3500  |
| Max Continuous Working Temperature (deg C)                  | 65                           |
| Min Continuous Working Temperature (deg C)                  | 5                            |
| Hot Water Unit Suitability                                  | Storage Tank;Continuous Flow |
| WARRANTY                                                    |                              |
| Warranty - Domestic Use (Years)                             | 15                           |
| Spare Parts & Labour (Years)                                | 1                            |
| Please refer to Warranty Page for full Terms and Conditions |                              |