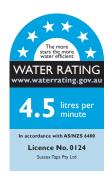

## Milli Pure Basin Mixer Tap Brushed Nickel (6 Star) 2299191

| SPECIFICATIONS                                              |                              |
|-------------------------------------------------------------|------------------------------|
| Recommended Use                                             | Domestic;Hotel;Commercial    |
| Colour Finish                                               | Brushed Nickel               |
| Primary Material                                            | DR Brass                     |
| Recommended Pressure Range                                  | 150 - 500 kPa as per AS3500  |
| Max Continuous Working Temperature (deg C)                  | 65                           |
| Min Continuous Working Temperature (deg C)                  | 5                            |
| Hot Water Unit Suitability                                  | Storage Tank;Continuous Flow |
| WARRANTY                                                    |                              |
| Warranty - Domestic Use (Years)                             | 15                           |
| Spare Parts & Labour (Years)                                | 1                            |
| Please refer to Warranty Page for full Terms and Conditions |                              |