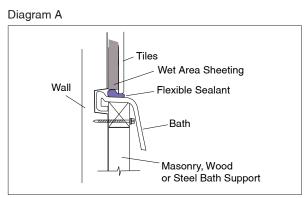

## INSTALLATION INSTRUCTION:

- 1. This bath is not self supporting and does require a support at the base via masonry, steel, timber. It is important that the full rim of the bath rests on a support wall constructed from wood, masonry or steel.
- 2. Place bath in position and connect waste. Fill bath and then release, checking seals for leaks and that the bath drains successfully.
- 3. Apply flexible sealant to the exposed edges.

This Bath requires support at the base via masonry, steel, timber or a bed of sand/cement slurry.