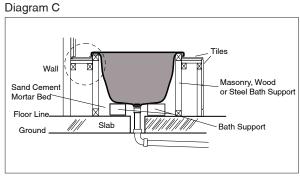

## INSTALLATION INSTRUCTION:

- 1. This bath is not self supporting and does require a support at the base via masonry, steel, timber. It is important that the full rim of the bath rests on a support wall constructed from wood, masonry or steel.
- 2. Place bath in position and connect waste. Fill bath and then release, checking seals for leaks and that the bath drains successfully.
- 3. Apply flexible sealant to the exposed edges.

This Bath requires support at the base via masonry, steel, timber or a bed of sand/cement slurry.