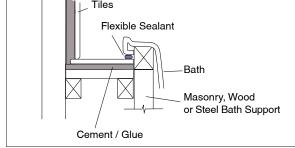

## INSTALLATION INSTRUCTION:

- 1. This bath is not self supporting and does require a support at the base via masonry, steel, timber. It is important that the full rim of the bath rests on a support wall constructed from wood, masonry or steel.
- 2. Place bath in position and connect waste. Fill bath and then release, checking seals for leaks and that the bath drains successfully.
- 3. Apply flexible sealant to the exposed edges.

This Bath requires support at the base via masonry, steel, timber or a bed of sand/cement slurry.

Flexible Sealant Bath Masonry, Wood

Diagram B