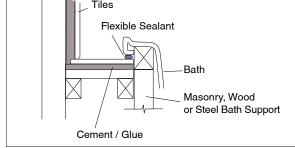

## INSTALLATION INSTRUCTION:

- 1. This bath is not self supporting and does require a support at the base via masonry, steel, timber. It is important that the full rim of the bath rests on a support wall constructed from wood, masonry or steel.
- 2. Place bath in position and connect waste. Fill bath and then release, checking seals for leaks and that the bath drains successfully.
- 3. Apply flexible sealant to the exposed edges.

This Bath requires support at the base via masonry, steel, timber or a bed of sand/cement slurry.

Flexible Sealant Bath

Diagram B