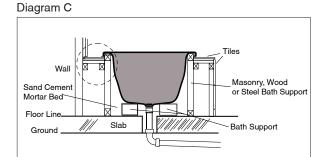

## INSTALLATION INSTRUCTION:

- 1. This bath is not self supporting and does require a support at the base via masonry, steel, timber. It is important that the full rim of the bath rests on a support wall constructed from wood, masonry or steel.
- 2. Place bath in position and connect waste. Fill bath and then release, checking seals for leaks and that the bath drains successfully.
- 3. Apply flexible sealant to the exposed edges.

This Bath requires support at the base via masonry, steel, timber or a bed of sand/cement slurry.