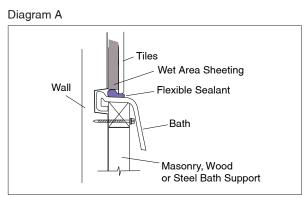

## INSTALLATION INSTRUCTION:

- 1. This bath is not self supporting and does require a support at the base via masonry, steel, timber. It is important that the full rim of the bath rests on a support wall constructed from wood, masonry or steel.
- 2. Place bath in position and connect waste. Fill bath and then release, checking seals for leaks and that the bath drains successfully.
- 3. Apply flexible sealant to the exposed edges.

This Bath requires support at the base via masonry, steel, timber or a bed of sand/cement slurry.