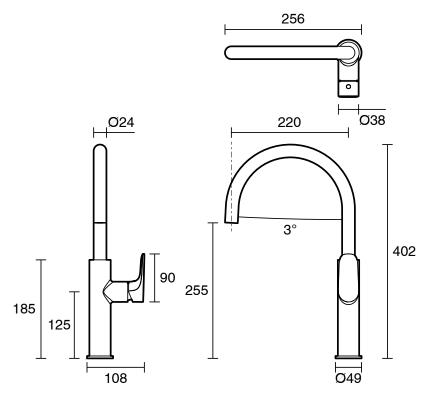

d Free Brass               |
| Recommended Pressure Range                                  | 150 - 500 kPa as per AS3500   |
| Max Continuous Working Pressure (kPa)                       | 1000                          |
| Max Continuous Working Temperature (deg C)                  | 65                            |
| Hot Water Unit Suitability                                  | Storage Tank; Continuous Flow |
| WARRANTY                                                    |                               |
| Warranty - Domestic Use (Years)                             | 10                            |
| Spare Parts & Labour (Years)                                | 1                             |
| Please refer to Warranty Page for full Terms and Conditions |                               |







Dimensions are nominal measurements only.

## **CLEANING RECOMMENDATIONS:**

We recommend the use of soapy water or approved cleaners. This product should not be cleaned with abrasive materials. Damage caused by any improper treatment is not covered by the product warranty. Refer to Warranty Conditions