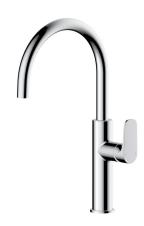

## Mizu Silk Gooseneck Sink Mixer Curved Chrome (5 Star) 2267435

| SPECIFICATIONS                                              |                               |
|-------------------------------------------------------------|-------------------------------|
| Recommended Use                                             | Domestic;Commercial;Hotel     |
| Colour Finish                                               | Chrome                        |
| Primary Material                                            | Lead Free Brass               |
| Recommended Pressure Range                                  | 150 - 500 kPa as per AS3500   |
| Max Continuous Working Pressure (kPa)                       | 1000                          |
| Max Continuous Working Temperature (deg C)                  | 65                            |
| Hot Water Unit Suitability                                  | Storage Tank; Continuous Flow |
| WARRANTY                                                    |                               |
| Warranty - Domestic Use (Years)                             | 10                            |
| Spare Parts & Labour (Years)                                | 1                             |
| Please refer to Warranty Page for full Terms and Conditions |                               |