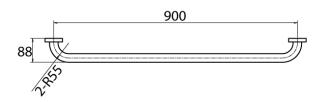

## Mobi 32 x 900mm Grab Rail Polished Stainless Steel

Dimensions are nominal measurements only.