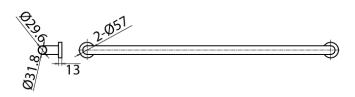

## Mobi 32 x 900mm Grab Rail Polished Stainless Steel

Dimensions are nominal measurements only.