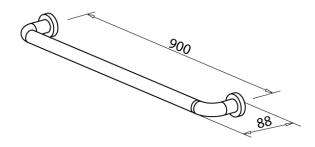

## Mobi 32 x 900mm Grab Rail Polished Stainless Steel

Dimensions are nominal measurements only.