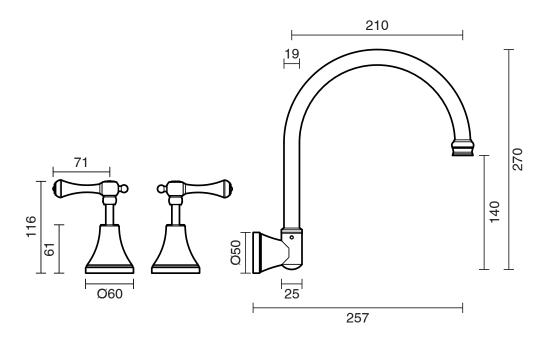

| 150 - 500 kPa                |
| Maximum Continuous Working Temperature                      | 80 deg C                     |
| Suitable for Storage Tank Hot Water                         | Yes                          |
| Suitable for Continuous Flow Hot Water                      | Yes                          |
| Suitable for Gravity Feed Hot Water                         | No                           |
| WARRANTY                                                    |                              |
| Warranty - Domestic Use                                     | 10 Years                     |
| Spare Parts & Labour                                        | 12 Months                    |
| Please refer to Warranty Page for full Terms and Conditions |                              |







Dimensions are nominal measurements only.

## **CLEANING RECOMMENDATIONS:**

We recommend the use of soapy water or approved cleaners. This product should not be cleaned with abrasive materials. Damage caused by any improper treatment is not covered by the product warranty. Refer to Warranty Conditions