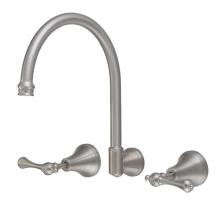

## Kado Era Wall Sink Set Lever Handle Brushed Nickel (5 Star)

## 9512060

| SPECIFICATIONS                                              |                              |
|-------------------------------------------------------------|------------------------------|
| Recommended Use                                             | Domestic, Hotel & Commercial |
| Colour                                                      | Brushed Nickel               |
| Finish                                                      | Brushed                      |
| Material                                                    | DR Brass                     |
| Recommended Pressure Range                                  | 150 - 500 kPa                |
| Maximum Continuous Working Temperature                      | 80 deg C                     |
| Suitable for Storage Tank Hot Water                         | Yes                          |
| Suitable for Continuous Flow Hot Water                      | Yes                          |
| Suitable for Gravity Feed Hot Water                         | No                           |
| WARRANTY                                                    |                              |
| Warranty - Domestic Use                                     | 10 Years                     |
| Spare Parts & Labour                                        | 12 Months                    |
| Please refer to Warranty Page for full Terms and Conditions |                              |