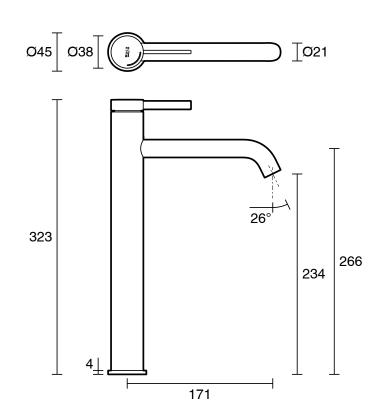

WaterMark AS/NZS 3718 WMKA-25255

reec

Dimensions are nominal measurements only.