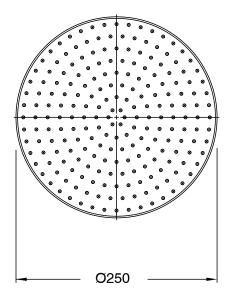

## Milli Mood Edit Shower Head 250mm PVD Brushed Bronze (3 Star) 9511160

| SPECIFICATIONS                                              |                              |
|-------------------------------------------------------------|------------------------------|
| Recommended Use                                             | Domestic;Hotel;Commercial    |
| Colour Finish                                               | Brushed Bronze               |
| Primary Material                                            | Brass                        |
| Recommended Pressure Range                                  | 150 - 500 kPa as per AS3500  |
| Max Continuous Working Temperature (deg C)                  | 65                           |
| Min Continuous Working Temperature (deg C)                  | 5                            |
| Hot Water Unit Suitability                                  | Storage Tank;Continuous Flow |
| WARRANTY                                                    |                              |
| Warranty - Domestic Use (Years)                             | 15                           |
| Spare Parts & Labour (Years)                                | 1                            |
| Please refer to Warranty Page for full Terms and Conditions |                              |