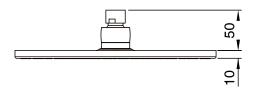

| Brass                        |
| Recommended Pressure Range                                  | 150 - 500 kPa as per AS3500  |
| Max Continuous Working Temperature (deg C)                  | 65                           |
| Min Continuous Working Temperature (deg C)                  | 5                            |
| Hot Water Unit Suitability                                  | Storage Tank;Continuous Flow |
| WARRANTY                                                    |                              |
| Warranty - Domestic Use (Years)                             | 15                           |
| Spare Parts & Labour (Years)                                | 1                            |
| Please refer to Warranty Page for full Terms and Conditions |                              |









Dimensions are nominal measurements only.

## **CLEANING RECOMMENDATIONS:**

We recommend the use of soapy water or approved cleaners. This product should not be cleaned with abrasive materials. Damage caused by any improper treatment is not covered by the product warranty. Refer to Warranty Conditions