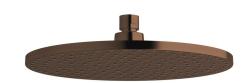

## Milli Mood Edit Shower Head 250mm PVD Brushed Bronze (3 Star) 9511160

| SPECIFICATIONS                                              |                              |
|-------------------------------------------------------------|------------------------------|
| Recommended Use                                             | Domestic;Hotel;Commercial    |
| Colour Finish                                               | Brushed Bronze               |
| Primary Material                                            | Brass                        |
| Recommended Pressure Range                                  | 150 - 500 kPa as per AS3500  |
| Max Continuous Working Temperature (deg C)                  | 65                           |
| Min Continuous Working Temperature (deg C)                  | 5                            |
| Hot Water Unit Suitability                                  | Storage Tank;Continuous Flow |
| WARRANTY                                                    |                              |
| Warranty - Domestic Use (Years)                             | 15                           |
| Spare Parts & Labour (Years)                                | 1                            |
| Please refer to Warranty Page for full Terms and Conditions |                              |