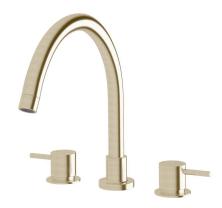

## Sussex Scala Hob Spa Set Curved LUX PVD Brushed Platinum Gold 2268275

| SPECIFICATIONS                                              |                                              |
|-------------------------------------------------------------|----------------------------------------------|
| Recommended Use                                             | Domestic;Hotel;Commercial                    |
| Colour Finish                                               | Brushed Platinum Gold                        |
| Primary Material                                            | DR Brass                                     |
| Recommended Pressure Range                                  | 150 - 500 kPa as per AS3500                  |
| Max Continuous Working Temperature (deg C)                  | 80                                           |
| Min Continuous Working Temperature (deg C)                  | 5                                            |
| Hot Water Unit Suitability                                  | Gravity Feed;Storage<br>Tank;Continuous Flow |
| WARRANTY                                                    |                                              |
| Warranty - Domestic Use (Years)                             | 15                                           |
| Spare Parts & Labour (Years)                                | 15                                           |
| Please refer to Warranty Page for full Terms and Conditions |                                              |