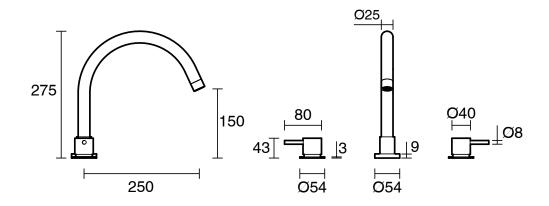

|
| Max Continuous Working Temperature (deg C)                  | 80                                           |
| Min Continuous Working Temperature (deg C)                  | 5                                            |
| Hot Water Unit Suitability                                  | Gravity Feed;Storage<br>Tank;Continuous Flow |
| WARRANTY                                                    |                                              |
| Warranty - Domestic Use (Years)                             | 15                                           |
| Spare Parts & Labour (Years)                                | 15                                           |
| Please refer to Warranty Page for full Terms and Conditions |                                              |





Dimensions are nominal measurements only.

## **CLEANING RECOMMENDATIONS:**

We recommend the use of soapy water or approved cleaners. This product should not be cleaned with abrasive materials. Damage caused by any improper treatment is not covered by the product warranty. Refer to Warranty Conditions