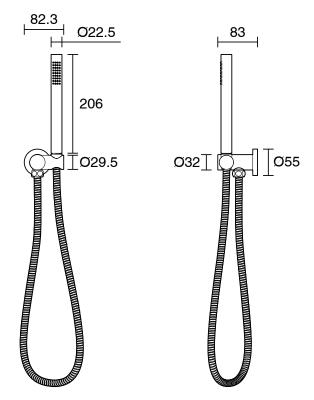

| 300 - 500 kPa                |
| Maximum Continuous Working Temperature                      | 65 deg C                     |
| Suitable for Storage Tank Hot Water                         | Yes                          |
| Suitable for Continuous Flow Hot Water                      | Yes                          |
| Suitable for Gravity Feed Hot Water                         | No                           |
| WARRANTY                                                    |                              |
| Warranty - Domestic Use                                     | 15 Years                     |
| Spare Parts & Labour                                        | 12 Months                    |
| Please refer to Warranty Page for full Terms and Conditions |                              |







Dimensions are nominal measurements only.

## **CLEANING RECOMMENDATIONS:**

We recommend the use of soapy water or approved cleaners. This product should not be cleaned with abrasive materials. Damage caused by any improper treatment is not covered by the product warranty. Refer to Warranty Conditions