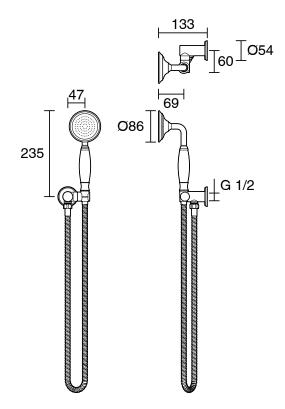

| DR Brass                     |
| Recommended Pressure Range                                  | 150 - 500 kPa as per AS3500  |
| Max Continuous Working Temperature (deg C)                  | 80                           |
| Min Continuous Working Temperature (deg C)                  | 5                            |
| Hot Water Unit Suitability                                  | Storage Tank;Continuous Flow |
| WARRANTY                                                    |                              |
| Warranty - Domestic Use (Years)                             | 15                           |
| Spare Parts & Labour (Years)                                | 1                            |
| Please refer to Warranty Page for full Terms and Conditions |                              |







Dimensions are nominal measurements only.

## **CLEANING RECOMMENDATIONS:**

We recommend the use of soapy water or approved cleaners. This product should not be cleaned with abrasive materials. Damage caused by any improper treatment is not covered by the product warranty. Refer to Warranty Conditions