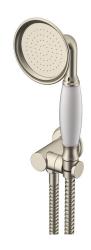

## Milli Monument Handshower with Swivel Water Inlet Wall Bracket Brushed Nickel (3 Star) 2266822

| SPECIFICATIONS                                              |                              |
|-------------------------------------------------------------|------------------------------|
| Recommended Use                                             | Domestic;Commercial;Hotel    |
| Colour Finish                                               | Brushed Nickel               |
| Primary Material                                            | DR Brass                     |
| Recommended Pressure Range                                  | 150 - 500 kPa as per AS3500  |
| Max Continuous Working Temperature (deg C)                  | 80                           |
| Min Continuous Working Temperature (deg C)                  | 5                            |
| Hot Water Unit Suitability                                  | Storage Tank;Continuous Flow |
| WARRANTY                                                    |                              |
| Warranty - Domestic Use (Years)                             | 15                           |
| Spare Parts & Labour (Years)                                | 1                            |
| Please refer to Warranty Page for full Terms and Conditions |                              |