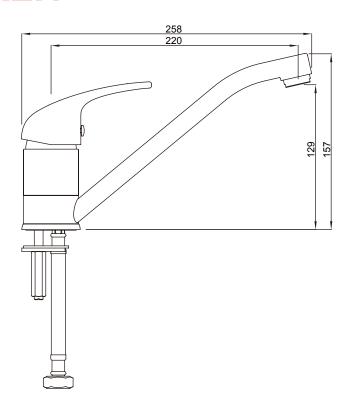

## BASE MK2 **SINK MIXER**

| SPECIFICATIONS           |                                                                      |
|--------------------------|----------------------------------------------------------------------|
| Recommended use          | Domestic, hotel and commercial                                       |
| Colour availability      | Chrome                                                               |
| Pressure rating          | Maximim continuous operating pressure 1000 kPa                       |
|                          | Note: For best performance and longer life we recommend 150-500 kPa. |
|                          | Hot and cold water inlet pressure should be equal.                   |
| Temperature rating       | Maximum continuous working temperature 80°                           |
| Water Efficiency         | 4 Stars. Flow Rate 7.5 L/min                                         |
|                          | 6 Stars. Flow Rate 4.5L/min                                          |
| Suitable Hot Water Units | Storage Tank: Yes                                                    |
|                          | Continuous Flow: Yes                                                 |
|                          | Gravity Feed: Not suitable                                           |
| Standards                | AS/NZS 3718                                                          |
|                          |                                                                      |