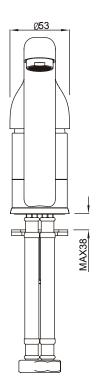

## BASE MK2 **SINK MIXER**

| SPECIFICATIONS           |                                                                      |
|--------------------------|----------------------------------------------------------------------|
| Recommended use          | Domestic, hotel and commercial                                       |
| Colour availability      | Chrome                                                               |
| Pressure rating          | Maximim continuous operating pressure 1000 kPa                       |
|                          | Note: For best performance and longer life we recommend 150-500 kPa. |
|                          | Hot and cold water inlet pressure should be equal.                   |
| Temperature rating       | Maximum continuous working temperature 80°                           |
| Water Efficiency         | 4 Stars. Flow Rate 7.5 L/min                                         |
|                          | 6 Stars. Flow Rate 4.5L/min                                          |
| Suitable Hot Water Units | Storage Tank: Yes                                                    |
|                          | Continuous Flow: Yes                                                 |
|                          | Gravity Feed: Not suitable                                           |
| Standards                | AS/NZS 3718                                                          |
|                          |                                                                      |