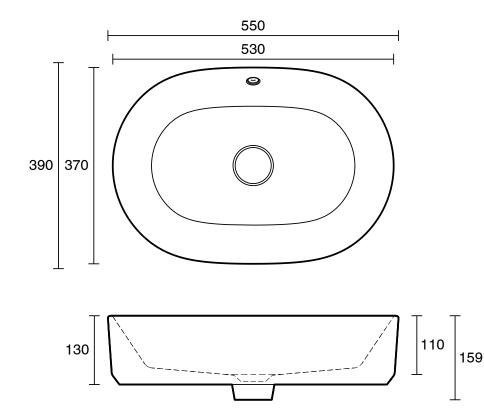

| 12.2 kg                      |
| Taphole Configuration                                       | No Taphole                   |
| Overflow Configuration                                      | Overflow                     |
| Plug & Waste                                                | Sold Separately              |
| Tapware                                                     | Sold Separately              |
| WARRANTY                                                    |                              |
| Warranty - Domestic Use                                     | 15 Years                     |
| Spare Parts & Labour                                        | 12 Months                    |
| Please refer to Warranty Page for full Terms and Conditions |                              |





Dimensions are nominal measurements only.

## **CLEANING RECOMMENDATIONS:**

We recommend the use of soapy water or approved cleaners. This product should not be cleaned with abrasive materials. Damage caused by any improper treatment is not covered by the product warranty. Refer to Warranty Conditions

Disclaimer: Products in this specification manual must by regulation be installed by licensed and registered trade people. The manufacturer/distributor reserves the right to vary specifications or delete models from their range without prior notification. Dimensions are nominal measurements only. Dimensions and set-outs listed are correct at time of publication however the manufacturer/distributor takes no responsibility for printing errors. Published 04/07/2024

To see the complete Roca