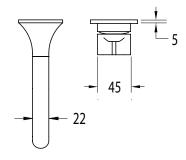

| 250-500kPa                   |
| Maximum Continuous Working Temperature                      | 65 deg C                     |
| Suitable for Storage Tank Hot Water                         | Yes                          |
| Suitable for Continuous Flow Hot Water                      | Yes                          |
| Suitable for Gravity Feed Hot Water                         | No                           |
| WARRANTY                                                    |                              |
| Warranty - Domestic Use                                     | 15 Years                     |
| Spare Parts & Labour                                        | 12 Months                    |
| Please refer to Warranty Page for full Terms and Conditions |                              |











Dimensions are nominal measurements only.

## **CLEANING RECOMMENDATIONS:**

We recommend the use of soapy water or approved cleaners. This product should not be cleaned with abrasive materials. Damage caused by any improper treatment is not covered by the product warranty. Refer to Warranty Conditions