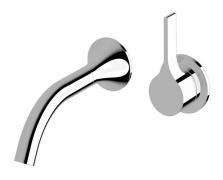

## Milli Oria Wall Basin Mixer Outlet System 165mm Chrome (5 Star)

## 2265631

| SPECIFICATIONS                                              |                              |
|-------------------------------------------------------------|------------------------------|
| Recommended Use                                             | Domestic, Hotel & Commercial |
| Colour                                                      | Chrome                       |
| Finish                                                      | Polished                     |
| Material                                                    | Brass                        |
| Recommended Pressure Range                                  | 250-500kPa                   |
| Maximum Continuous Working Temperature                      | 65 deg C                     |
| Suitable for Storage Tank Hot Water                         | Yes                          |
| Suitable for Continuous Flow Hot Water                      | Yes                          |
| Suitable for Gravity Feed Hot Water                         | No                           |
| WARRANTY                                                    |                              |
| Warranty - Domestic Use                                     | 15 Years                     |
| Spare Parts & Labour                                        | 12 Months                    |
| Please refer to Warranty Page for full Terms and Conditions |                              |