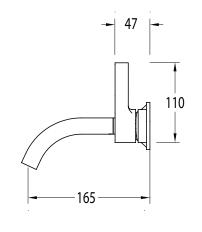

## Milli Oria Wall Basin Mixer Outlet System 165mm Chrome (5 Star)

Dimensions are nominal measurements only.