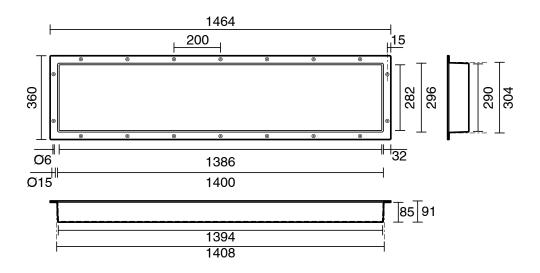

----|------------------------------|
| Recommended Use                                             | Domestic, Hotel & Commercial |
| Material                                                    | SMC                          |
| Colour                                                      | Grey                         |
| Weight                                                      | 6.45 kg                      |
| WARRANTY                                                    |                              |
| Warranty - Domestic Use                                     | 10 Years                     |
| Spare Parts & Labour                                        | 12 Months                    |
| Please refer to Warranty Page for full Terms and Conditions |                              |





Dimensions are nominal measurements only.

## **CLEANING RECOMMENDATIONS:**

We recommend the use of soapy water or approved cleaners. This product should not be cleaned with abrasive materials. Damage caused by any improper treatment is not covered by the product warranty. Refer to Warranty Conditions

Disclaimer: Products in this specification manual must by regulation be installed by licensed and registered trade people. The manufacturer/distributor reserves the right to vary specifications or delete models from their range without prior notification. Dimensions are nominal measurements only. Dimensions and set-outs listed are correct at time of publication however the manufacturer/distributor takes no responsibility for printing errors.

Published 26/07/2023

To see the complete Posh