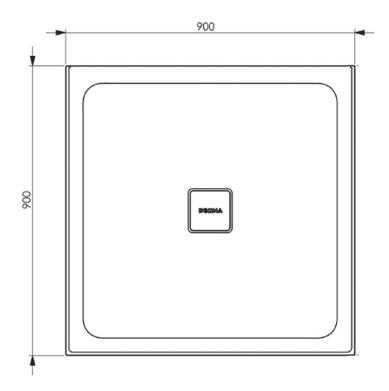

-------------------------------|---------------------------|
| Recommended Use                                             | Domestic;Hotel;Commercial |
| Material                                                    | PVC                       |
| Colour                                                      | White                     |
| Waste Position                                              | Centre                    |
| WARRANTY                                                    |                           |
| Warranty - Domestic Use (Years)                             | 7                         |
| Spare Parts & Labour (Years)                                | 1                         |
| Please refer to Warranty Page for full Terms and Conditions |                           |





Dimensions are nominal measurements only.

## **CLEANING RECOMMENDATIONS:**

We recommend the use of soapy water or approved cleaners. This product should not be cleaned with abrasive materials. Damage caused by any improper treatment is not covered by the product warranty. Refer to Warranty Conditions

Disclaimer: Products in this specification manual must by regulation be installed by licensed and registered trade people. The manufacturer/distributor reserves the right to vary specifications or delete models from their range without prior notification. Dimensions are nominal measurements only. Dimensions and set-outs listed are correct at time of publication however the manufacturer/distributor takes no responsibility for printing errors.

Published 24/03/2025

To see the complete Posh