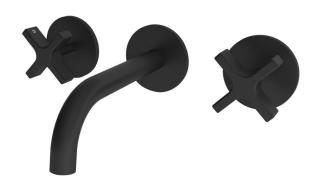

## Milli Exo Wall Bath Set Matte Black

## 2299070

| SPECIFICATIONS                                              |                              |
|-------------------------------------------------------------|------------------------------|
| Recommended Use                                             | Domestic, Hotel & Commercial |
| Colour                                                      | Matte Black                  |
| Finish                                                      | Matte                        |
| Body Material                                               | Electroplated Brass          |
| Recommended Pressure Range                                  | 150 - 500 kPa                |
| Maximum Continuous Working Temperature                      | 80 deg C                     |
| Suitable for Storage Tank Hot Water                         | Yes                          |
| Suitable for Continuous Flow Hot Water                      | Yes                          |
| Suitable for Gravity Feed Hot Water                         | No                           |
| WARRANTY                                                    |                              |
| Warranty - Domestic Use                                     | 15 Years                     |
| Spare Parts & Labour                                        | 5 Years                      |
| Please refer to Warranty Page for full Terms and Conditions |                              |