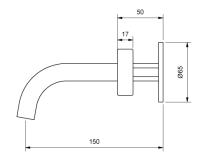

| 150 - 500 kPa                |
| Maximum Continuous Working Temperature                      | 80 deg C                     |
| Suitable for Storage Tank Hot Water                         | Yes                          |
| Suitable for Continuous Flow Hot Water                      | Yes                          |
| Suitable for Gravity Feed Hot Water                         | No                           |
| WARRANTY                                                    |                              |
| Warranty - Domestic Use                                     | 15 Years                     |
| Spare Parts & Labour                                        | 5 Years                      |
| Please refer to Warranty Page for full Terms and Conditions |                              |









Dimensions are nominal measurements only.

## **CLEANING RECOMMENDATIONS:**

We recommend the use of soapy water or approved cleaners. This product should not be cleaned with abrasive materials. Damage caused by any improper treatment is not covered by the product warranty. Refer to Warranty Conditions