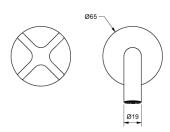

| 150 - 500 kPa                |
| Maximum Continuous Working Temperature                      | 80 deg C                     |
| Suitable for Storage Tank Hot Water                         | Yes                          |
| Suitable for Continuous Flow Hot Water                      | Yes                          |
| Suitable for Gravity Feed Hot Water                         | No                           |
| WARRANTY                                                    |                              |
| Warranty - Domestic Use                                     | 15 Years                     |
| Spare Parts & Labour                                        | 5 Years                      |
| Please refer to Warranty Page for full Terms and Conditions |                              |









Dimensions are nominal measurements only.

## **CLEANING RECOMMENDATIONS:**

We recommend the use of soapy water or approved cleaners. This product should not be cleaned with abrasive materials. Damage caused by any improper treatment is not covered by the product warranty. Refer to Warranty Conditions