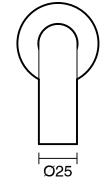

## Sussex Scala 25mm Wall Outlet Curved 160mm LUX PVD Brushed Platinum Gold (3 Star) 2268320

| SPECIFICATIONS                                              |                                              |
|-------------------------------------------------------------|----------------------------------------------|
| Recommended Use                                             | Domestic;Hotel;Commercial                    |
| Colour Finish                                               | Brushed Platinum Gold                        |
| Primary Material                                            | DR Brass                                     |
| Recommended Pressure Range                                  | 150 - 500 kPa as per AS3500                  |
| Max Continuous Working Temperature (deg C)                  | 65                                           |
| Min Continuous Working Temperature (deg C)                  | 5                                            |
| Hot Water Unit Suitability                                  | Gravity Feed;Storage<br>Tank;Continuous Flow |
| WARRANTY                                                    |                                              |
| Warranty - Domestic Use (Years)                             | 15                                           |
| Spare Parts & Labour (Years)                                | 15                                           |
| Please refer to Warranty Page for full Terms and Conditions |                                              |