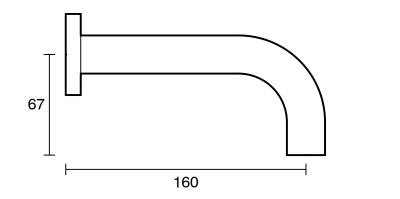

## Sussex Scala 25mm Wall Outlet Curved 160mm LUX PVD Brushed Platinum Gold (3 Star) 2268320

| SPECIFICATIONS                                              |                                              |
|-------------------------------------------------------------|----------------------------------------------|
| Recommended Use                                             | Domestic;Hotel;Commercial                    |
| Colour Finish                                               | Brushed Platinum Gold                        |
| Primary Material                                            | DR Brass                                     |
| Recommended Pressure Range                                  | 150 - 500 kPa as per AS3500                  |
| Max Continuous Working Temperature (deg C)                  | 65                                           |
| Min Continuous Working Temperature (deg C)                  | 5                                            |
| Hot Water Unit Suitability                                  | Gravity Feed;Storage<br>Tank;Continuous Flow |
| WARRANTY                                                    |                                              |
| Warranty - Domestic Use (Years)                             | 15                                           |
| Spare Parts & Labour (Years)                                | 15                                           |
| Please refer to Warranty Page for full Terms and Conditions |                                              |