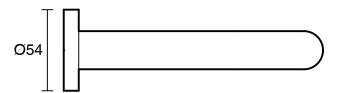

## Sussex Scala 25mm Wall Outlet Curved 160mm LUX PVD Brushed Platinum Gold (3 Star) 2268320

| SPECIFICATIONS                                              |                                              |
|-------------------------------------------------------------|----------------------------------------------|
| Recommended Use                                             | Domestic;Hotel;Commercial                    |
| Colour Finish                                               | Brushed Platinum Gold                        |
| Primary Material                                            | DR Brass                                     |
| Recommended Pressure Range                                  | 150 - 500 kPa as per AS3500                  |
| Max Continuous Working Temperature (deg C)                  | 65                                           |
| Min Continuous Working Temperature (deg C)                  | 5                                            |
| Hot Water Unit Suitability                                  | Gravity Feed;Storage<br>Tank;Continuous Flow |
| WARRANTY                                                    |                                              |
| Warranty - Domestic Use (Years)                             | 15                                           |
| Spare Parts & Labour (Years)                                | 15                                           |
| Please refer to Warranty Page for full Terms and Conditions |                                              |