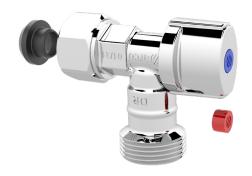

## Arco Giro Washing Machine Stop 15 x 20mm Chrome

| SPECIFICATIONS                                              |                              |
|-------------------------------------------------------------|------------------------------|
| Recommended Use                                             | Domestic, Hotel & Commercial |
| Colour                                                      | Chrome                       |
| Maximum Continuous Working Pressure                         | 1600 kPa                     |
| Minimum Continuous Working Temperature                      | 80 deg C                     |
| Suitable for Storage Tank Hot Water                         | Yes                          |
| Suitable for Continuous Flow Hot Water                      | Yes                          |
| Suitable for Gravity Feed Hot Water                         | Yes                          |
| WARRANTY                                                    |                              |
| Product Warranty                                            | 12 Months                    |
| Please refer to Warranty Page for full Terms and Conditions |                              |