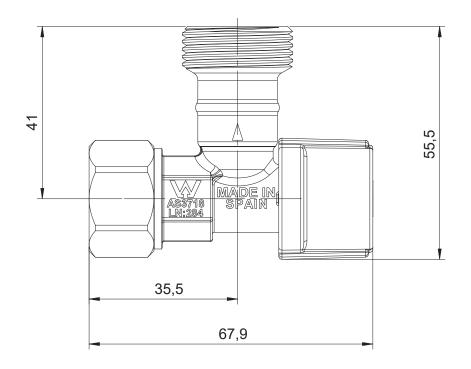

| Chrome                       |
| Maximum Continuous Working Pressure                         | 1600 kPa                     |
| Minimum Continuous Working Temperature                      | 80 deg C                     |
| Suitable for Storage Tank Hot Water                         | Yes                          |
| Suitable for Continuous Flow Hot Water                      | Yes                          |
| Suitable for Gravity Feed Hot Water                         | Yes                          |
| WARRANTY                                                    |                              |
| Product Warranty                                            | 12 Months                    |
| Please refer to Warranty Page for full Terms and Conditions |                              |





Dimensions are nominal measurements only.

## **CLEANING RECOMMENDATIONS:**

We recommend the use of soapy water or approved cleaners. This product should not be cleaned with abrasive materials. Damage caused by any improper treatment is not covered by the product warranty. Refer to Warranty Conditions