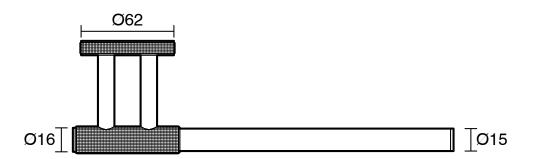

## Milli Marq Edit Guest Towel Holder Matte Black

21913

Dimensions are nominal measurements only.