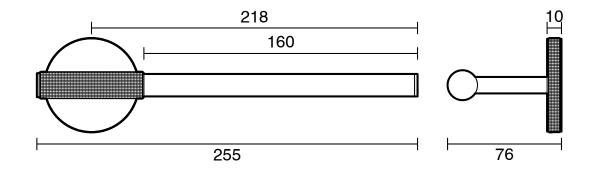

## Milli Marq Edit Guest Towel Holder Matte Black

21913

Dimensions are nominal measurements only.