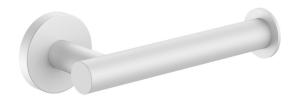

## **Roca Ona Toilet Roll Holder Matte White**

## 15059

| SPECIFICATIONS                                              |                           |
|-------------------------------------------------------------|---------------------------|
| Recommended Use                                             | Domestic;Commercial;Hotel |
| Colour Category                                             | White                     |
| Colour Finish                                               | Matte White               |
| Primary Material                                            | Brass                     |
| WARRANTY                                                    |                           |
| Replacement Only - Domestic Use                             | 15                        |
| Parts Replacement Only                                      | 1                         |
| Please refer to Warranty Page for full Terms and Conditions |                           |