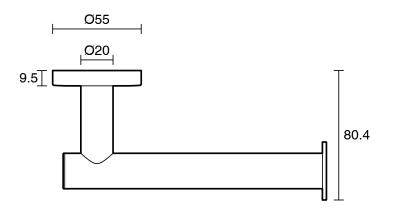

-------------------------------|---------------------------|
| Recommended Use                                             | Domestic;Commercial;Hotel |
| Colour Category                                             | White                     |
| Colour Finish                                               | Matte White               |
| Primary Material                                            | Brass                     |
| WARRANTY                                                    |                           |
| Replacement Only - Domestic Use                             | 15                        |
| Parts Replacement Only                                      | 1                         |
| Please refer to Warranty Page for full Terms and Conditions |                           |







Dimensions are nominal measurements only.

## **CLEANING RECOMMENDATIONS:**

We recommend the use of soapy water or approved cleaners. This product should not be cleaned with abrasive materials. Damage caused by any improper treatment is not covered by the product warranty. Refer to Warranty Conditions

Disclaimer: Products in this specification manual must by regulation be installed by licensed and registered trade people. The manufacturer/distributor reserves the right to vary specifications or delete models from their range without prior notification. Dimensions are nominal measurements only. Dimensions and set-outs listed are correct at time of publication however the manufacturer/distributor takes no responsibility for printing errors.

Published 11/11/2024

To see the complete Ro