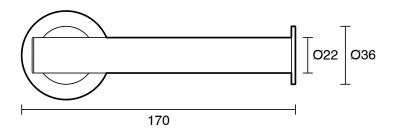

-----------------------------|---------------------------|
| Recommended Use                                             | Domestic;Commercial;Hotel |
| Colour Category                                             | White                     |
| Colour Finish                                               | Matte White               |
| Primary Material                                            | Brass                     |
| WARRANTY                                                    |                           |
| Replacement Only - Domestic Use                             | 15                        |
| Parts Replacement Only                                      | 1                         |
| Please refer to Warranty Page for full Terms and Conditions |                           |







Dimensions are nominal measurements only.

## **CLEANING RECOMMENDATIONS:**

We recommend the use of soapy water or approved cleaners. This product should not be cleaned with abrasive materials. Damage caused by any improper treatment is not covered by the product warranty. Refer to Warranty Conditions

Disclaimer: Products in this specification manual must by regulation be installed by licensed and registered trade people. The manufacturer/distributor reserves the right to vary specifications or delete models from their range without prior notification. Dimensions are nominal measurements only. Dimensions and set-outs listed are correct at time of publication however the manufacturer/distributor takes no responsibility for printing errors.

Published 11/11/2024

To see the complete Roca