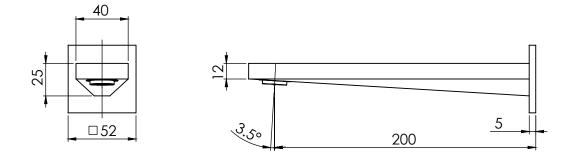

# MILLI EDGE MK2 WALL BATH OUTLET 200MM

| SPECIFICATIONS     |                                                                                                                     |
|--------------------|---------------------------------------------------------------------------------------------------------------------|
| Recommended Use    | Domestic, hotel and commercial                                                                                      |
| Finish Available   | Chrome                                                                                                              |
| Suitable Hot Water | Storage Tank: Yes<br>Continuous Flow: Refer to manufacturer of<br>continuous hot water systems<br>Gravity Feed: Yes |
| Standards          | AS/NZS 3718                                                                                                         |
|                    |                                                                                                                     |

\*All measurements are shown in millimeters.