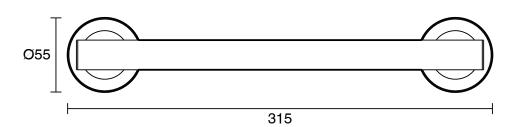

-----------------------------|---------------------------|
| Recommended Use                                             | Domestic;Commercial;Hotel |
| Colour Category                                             | Black                     |
| Colour Finish                                               | Matte Black               |
| Primary Material                                            | Brass                     |
| WARRANTY                                                    |                           |
| Replacement Only - Domestic Use                             | 15                        |
| Parts Replacement Only                                      | 1                         |
| Please refer to Warranty Page for full Terms and Conditions |                           |







Dimensions are nominal measurements only.

## **CLEANING RECOMMENDATIONS:**

We recommend the use of soapy water or approved cleaners. This product should not be cleaned with abrasive materials. Damage caused by any improper treatment is not covered by the product warranty. Refer to Warranty Conditions