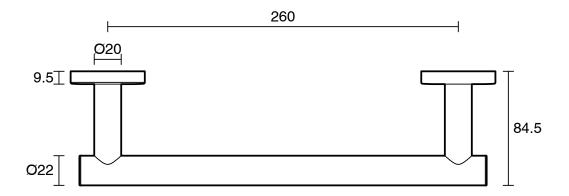

-------------------------------|---------------------------|
| Recommended Use                                             | Domestic;Commercial;Hotel |
| Colour Category                                             | Black                     |
| Colour Finish                                               | Matte Black               |
| Primary Material                                            | Brass                     |
| WARRANTY                                                    |                           |
| Replacement Only - Domestic Use                             | 15                        |
| Parts Replacement Only                                      | 1                         |
| Please refer to Warranty Page for full Terms and Conditions |                           |







Dimensions are nominal measurements only.

## **CLEANING RECOMMENDATIONS:**

We recommend the use of soapy water or approved cleaners. This product should not be cleaned with abrasive materials. Damage caused by any improper treatment is not covered by the product warranty. Refer to Warranty Conditions