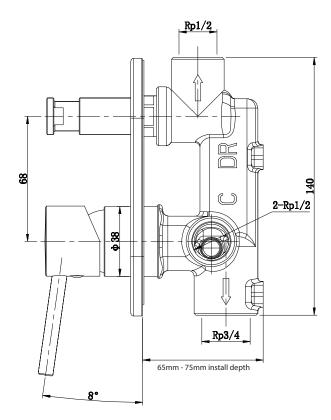

## Mizu Drift MK2 Shower Mixer Kit with Diverter Brushed Gold 9510607

| SPECIFICATIONS                                              |                              |
|-------------------------------------------------------------|------------------------------|
| Recommended Use                                             | Domestic, Hotel & Commercial |
| Colour                                                      | Brushed Gold                 |
| Finish                                                      | Brushed                      |
| Body Material                                               | DR Brass                     |
| Recommended Pressure Range                                  | 150 - 500 kPa                |
| Maximum Continuous Working Temperature                      | 65 deg C                     |
| Suitable for Storage Tank Hot Water                         | Yes                          |
| Suitable for Continuous Flow Hot Water                      | Yes                          |
| Suitable for Gravity Feed Hot Water                         | No                           |
| WARRANTY                                                    |                              |
| Warranty - Domestic Use                                     | 10 Years                     |
| Spare Parts & Labour                                        | 12 Months                    |
| Please refer to Warranty Page for full Terms and Conditions |                              |

Dimensions are nominal measurements only.