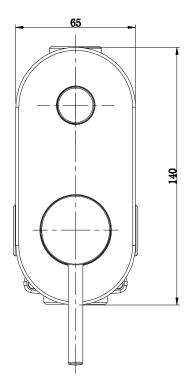

## Mizu Drift MK2 Shower Mixer Kit with Diverter Brushed Gold 9510607

| SPECIFICATIONS                                              |                              |
|-------------------------------------------------------------|------------------------------|
| Recommended Use                                             | Domestic, Hotel & Commercial |
| Colour                                                      | Brushed Gold                 |
| Finish                                                      | Brushed                      |
| Body Material                                               | DR Brass                     |
| Recommended Pressure Range                                  | 150 - 500 kPa                |
| Maximum Continuous Working Temperature                      | 65 deg C                     |
| Suitable for Storage Tank Hot Water                         | Yes                          |
| Suitable for Continuous Flow Hot Water                      | Yes                          |
| Suitable for Gravity Feed Hot Water                         | No                           |
| WARRANTY                                                    |                              |
| Warranty - Domestic Use                                     | 10 Years                     |
| Spare Parts & Labour                                        | 12 Months                    |
| Please refer to Warranty Page for full Terms and Conditions |                              |

Dimensions are nominal measurements only.