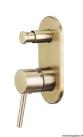

## Mizu Drift MK2 Shower Mixer Kit with Diverter Brushed Gold 9510607

| SPECIFICATIONS                                              |                              |
|-------------------------------------------------------------|------------------------------|
| Recommended Use                                             | Domestic, Hotel & Commercial |
| Colour                                                      | Brushed Gold                 |
| Finish                                                      | Brushed                      |
| Body Material                                               | DR Brass                     |
| Recommended Pressure Range                                  | 150 - 500 kPa                |
| Maximum Continuous Working Temperature                      | 65 deg C                     |
| Suitable for Storage Tank Hot Water                         | Yes                          |
| Suitable for Continuous Flow Hot Water                      | Yes                          |
| Suitable for Gravity Feed Hot Water                         | No                           |
| WARRANTY                                                    |                              |
| Warranty - Domestic Use                                     | 10 Years                     |
| Spare Parts & Labour                                        | 12 Months                    |
| Please refer to Warranty Page for full Terms and Conditions |                              |