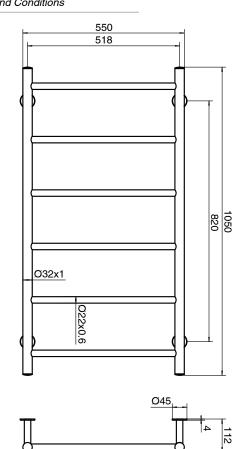

## 9512412

| SPECIFICATIONS                                              |                                  |
|-------------------------------------------------------------|----------------------------------|
| C. 20                                                       | D :: 11 1 1 0 0 : 1              |
| Recommended Use                                             | Domestic, Hotel & Commercial     |
| Colour                                                      | Brushed Brass                    |
| Material                                                    | Stainless Steel (304 Grade)      |
| Electrical Connection                                       | Hardwired                        |
| Electrical Connection Position                              | Bottom Right Leg or Top Left Leg |
| Heating Method                                              | Dry Element                      |
| Power Wattage                                               | 85 W                             |
| Voltage                                                     | 24 V                             |
| IP Rating                                                   | IP45                             |
| WARRANTY                                                    |                                  |
| Warranty - Domestic Use                                     | 7 Years                          |
| Spare Parts & Labour                                        | 12 Months                        |
| Please refer to Warranty Page for full Terms and Conditions |                                  |

Dimensions are nominal measurements only.