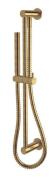

## Sussex Scala Single Rail Shower with Top Rail Water Inlet Living Tumbled Brass (3 Star) 4201063

| SPECIFICATIONS                                              |                                              |
|-------------------------------------------------------------|----------------------------------------------|
| Recommended Use                                             | Domestic;Hotel;Commercial                    |
| Colour Finish                                               | Living Tumbled Brass                         |
| Primary Material                                            | Brass                                        |
| Recommended Pressure Range                                  | 150 - 500 kPa as per AS3500                  |
| Max Continuous Working Temperature (deg C)                  | 65                                           |
| Min Continuous Working Temperature (deg C)                  | 5                                            |
| Hot Water Unit Suitability                                  | Gravity Feed;Storage<br>Tank;Continuous Flow |
| WARRANTY                                                    |                                              |
| Warranty - Domestic Use (Years)                             | 3                                            |
| Spare Parts & Labour (Years)                                | 3                                            |
| Please refer to Warranty Page for full Terms and Conditions |                                              |