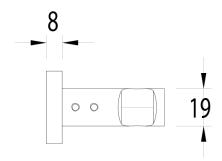

Edit Robe Hook Matte Black 2281246

| SPECIFICATIONS                                              |                              |
|-------------------------------------------------------------|------------------------------|
| Recommended Use                                             | Domestic, Hotel & Commercial |
| Colour                                                      | Matte Black                  |
| Material                                                    | DR Brass                     |
| WARRANTY                                                    |                              |
| Replacement Only - Domestic Use                             | 15 Years                     |
| Please refer to Warranty Page for full Terms and Conditions |                              |









Dimensions are nominal measurements only.

## **CLEANING RECOMMENDATIONS:**

We recommend the use of soapy water or approved cleaners. This product should not be cleaned with abrasive materials. Damage caused by any improper treatment is not covered by the product warranty. Refer to Warranty Conditions