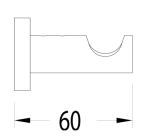

dit Robe Hook Matte Black 2281246

| SPECIFICATIONS                                              |                              |
|-------------------------------------------------------------|------------------------------|
| Recommended Use                                             | Domestic, Hotel & Commercial |
| Colour                                                      | Matte Black                  |
| Material                                                    | DR Brass                     |
| WARRANTY                                                    |                              |
| Replacement Only - Domestic Use                             | 15 Years                     |
| Please refer to Warranty Page for full Terms and Conditions |                              |









Dimensions are nominal measurements only.

## **CLEANING RECOMMENDATIONS:**

We recommend the use of soapy water or approved cleaners. This product should not be cleaned with abrasive materials. Damage caused by any improper treatment is not covered by the product warranty. Refer to Warranty Conditions