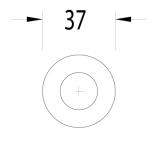

t Robe Hook Matte Black 2281246

| SPECIFICATIONS                                              |                              |
|-------------------------------------------------------------|------------------------------|
| Recommended Use                                             | Domestic, Hotel & Commercial |
| Colour                                                      | Matte Black                  |
| Material                                                    | DR Brass                     |
| WARRANTY                                                    |                              |
| Replacement Only - Domestic Use                             | 15 Years                     |
| Please refer to Warranty Page for full Terms and Conditions |                              |









Dimensions are nominal measurements only.

## **CLEANING RECOMMENDATIONS:**

We recommend the use of soapy water or approved cleaners. This product should not be cleaned with abrasive materials. Damage caused by any improper treatment is not covered by the product warranty. Refer to Warranty Conditions