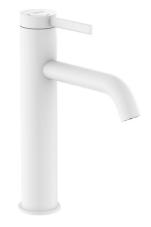

## Roca Ona Medium Height Basin Mixer Tap Matte White (6 Star)

13684

| SPECIFICATIONS                                              |                              |
|-------------------------------------------------------------|------------------------------|
| Recommended Use                                             | Domestic;Commercial;Hotel    |
| Colour Category                                             | White                        |
| Colour Finish                                               | Matte White                  |
| Max Continuous Working Pressure (kPa)                       | 500                          |
| Max Continuous Working Temperature (deg C)                  | 65                           |
| Hot Water Unit Suitability                                  | Storage Tank;Continuous Flow |
| WARRANTY                                                    |                              |
| Warranty - Domestic Use (Years)                             | 15                           |
| Spare Parts & Labour (Years)                                | 1                            |
| Please refer to Warranty Page for full Terms and Conditions |                              |