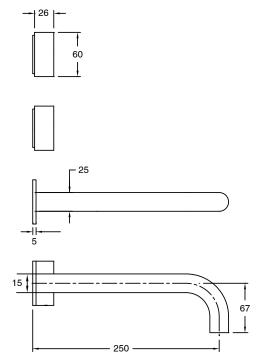

## Milli Pure Wall Basin Hostess System 250mm Right Hand with Linear Textured Handles PVD Brushed Gold (3 Star) 9510880

| SPECIFICATIONS                                              |                               |
|-------------------------------------------------------------|-------------------------------|
| Recommended Use                                             | Domestic;Hotel;Commercial     |
| Colour Finish                                               | Brushed Gold                  |
| Primary Material                                            | DR Brass                      |
| Recommended Pressure Range                                  | 150 - 500 kPa as per AS3500   |
| Max Continuous Working Temperature (deg C)                  | 65                            |
| Min Continuous Working Temperature (deg C)                  | 5                             |
| Hot Water Unit Suitability                                  | Storage Tank; Continuous Flow |
| WARRANTY                                                    |                               |
| Warranty - Domestic Use (Years)                             | 15                            |
| Spare Parts & Labour (Years)                                | 1                             |
| Please refer to Warranty Page for full Terms and Conditions |                               |

Dimensions are nominal measurements only.