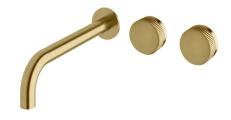

## Milli Pure Wall Basin Hostess System 250mm Right Hand with Linear Textured Handles PVD Brushed Gold (3 Star) 9510880

| SPECIFICATIONS                                              |                               |
|-------------------------------------------------------------|-------------------------------|
| Recommended Use                                             | Domestic;Hotel;Commercial     |
| Colour Finish                                               | Brushed Gold                  |
| Primary Material                                            | DR Brass                      |
| Recommended Pressure Range                                  | 150 - 500 kPa as per AS3500   |
| Max Continuous Working Temperature (deg C)                  | 65                            |
| Min Continuous Working Temperature (deg C)                  | 5                             |
| Hot Water Unit Suitability                                  | Storage Tank; Continuous Flow |
| WARRANTY                                                    |                               |
| Warranty - Domestic Use (Years)                             | 15                            |
| Spare Parts & Labour (Years)                                | 1                             |
| Please refer to Warranty Page for full Terms and Conditions |                               |