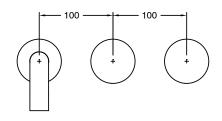

## Milli Pure Wall Basin Hostess System 250mm Right Hand with Linear Textured Handles PVD Brushed Gold (3 Star) 9510880

| SPECIFICATIONS                                              |                               |
|-------------------------------------------------------------|-------------------------------|
| Recommended Use                                             | Domestic;Hotel;Commercial     |
| Colour Finish                                               | Brushed Gold                  |
| Primary Material                                            | DR Brass                      |
| Recommended Pressure Range                                  | 150 - 500 kPa as per AS3500   |
| Max Continuous Working Temperature (deg C)                  | 65                            |
| Min Continuous Working Temperature (deg C)                  | 5                             |
| Hot Water Unit Suitability                                  | Storage Tank; Continuous Flow |
| WARRANTY                                                    |                               |
| Warranty - Domestic Use (Years)                             | 15                            |
| Spare Parts & Labour (Years)                                | 1                             |
| Please refer to Warranty Page for full Terms and Conditions |                               |

Dimensions are nominal measurements only.