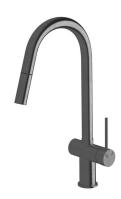

## Sussex Scala Pullout Sink Mixer Tap LUX PVD Brushed Smoked Gunmetal (4 Star) 2267147

| SPECIFICATIONS                                              |                                              |
|-------------------------------------------------------------|----------------------------------------------|
| Recommended Use                                             | Domestic;Hotel;Commercial                    |
| Colour Finish                                               | Brushed Smoke Gunmetal                       |
| Primary Material                                            | Brass                                        |
| Recommended Pressure Range                                  | 150 - 500 kPa as per AS3500                  |
| Max Continuous Working Temperature (deg C)                  | 65                                           |
| Min Continuous Working Temperature (deg C)                  | 5                                            |
| Hot Water Unit Suitability                                  | Gravity Feed;Storage<br>Tank;Continuous Flow |
| WARRANTY                                                    |                                              |
| Warranty - Domestic Use (Years)                             | 15                                           |
| Spare Parts & Labour (Years)                                | 15                                           |
| Please refer to Warranty Page for full Terms and Conditions |                                              |