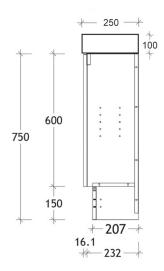

Reversible basin Left or Right.



#### Nuance: Deep wide grain texture















Chalky Teak

Classic Oak

Tawny Linewood

Cherry Riftwood

Smoke Elm









Riven: Light grain texture













Seasoned Oak

Washed Knotty Ash

Concrete Formwood

Chalk: Subtle linea texture

Rural Oak

Cherished Wood Sublime Teak

Ravine: Deep wide grain texture





Notaio Walnut





Delana Oak

Aged Walnut

**GLOSS SILK OR NATURAL FINISH** 

**WOODMATT FINISH** 

Smooth matte

Distressed Wood











**SILK FINISH** Smooth & glossy





Smooth glossy / matte



Polar White

**NATURAL FINISH** 

Smooth matte

Antico Oak



Raw Birch Ply

# POLYURETHANE FINISH (Available on Plus Models only)

#### Smooth









Gloss White

Matte White

Grey

Matte Black





### Vanity with Kickboard







Side View

## **Wall Hung Vanity**



Front View



Side View

## Basin Top - Reversible left or right hand



Top View



Side View