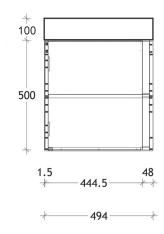

# Nuance: Deep wide grain texture















Chalky Teak

Classic Oak

Tawny Linewood

Cherry Riftwood

Smoke Elm









Riven: Light grain texture













Seasoned Oak

Washed Knotty Ash

Concrete Formwood

Chalk: Subtle linea texture

Rural Oak

Cherished Wood Sublime Teak

Ravine: Deep wide grain texture





Notaio Walnut





Delana Oak

Aged Walnut

**GLOSS SILK OR NATURAL FINISH** 

**WOODMATT FINISH** 

Smooth matte

Distressed Wood











**SILK FINISH** Smooth & glossy





Smooth glossy / matte



Polar White

**NATURAL FINISH** 

Smooth matte

Antico Oak



Raw Birch Ply

# POLYURETHANE FINISH (Available on Plus Models only)

#### Smooth









Gloss White

Matte White

Grey

Matte Black





### Vanity with Kickboard







Side View

## **Wall Hung Vanity**



Front View



Side View

## Basin Top - Reversible left or right hand



Top View



Side View