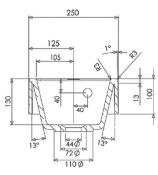

wood

Cherry Riftwood

Smoke Elm









Riven: Light grain texture













Seasoned Oak

Washed Knotty Ash

Concrete Formwood

Chalk: Subtle linea texture

Rural Oak

Cherished Wood Sublime Teak

Ravine: Deep wide grain texture





Notaio Walnut





Delana Oak

Aged Walnut

**GLOSS SILK OR NATURAL FINISH** 

**WOODMATT FINISH** 

Smooth matte

Distressed Wood











**SILK FINISH** Smooth & glossy





Smooth glossy / matte



Polar White

**NATURAL FINISH** 

Smooth matte

Antico Oak



Raw Birch Ply

# POLYURETHANE FINISH (Available on Plus Models only)

#### Smooth









Gloss White

Matte White

Grey

Matte Black





### Vanity with Kickboard







Side View

## **Wall Hung Vanity**



Front View



Side View

## Basin Top - Reversible left or right hand



Top View



Side View