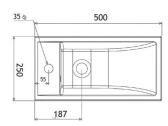

Tawny Linewood

Cherry Riftwood

Smoke Elm









Riven: Light grain texture













Seasoned Oak

Washed Knotty Ash

Concrete Formwood

Chalk: Subtle linea texture

Rural Oak

Cherished Wood Sublime Teak

Ravine: Deep wide grain texture





Notaio Walnut





Delana Oak

Aged Walnut

**GLOSS SILK OR NATURAL FINISH** 

**WOODMATT FINISH** 

Smooth matte

Distressed Wood











**SILK FINISH** Smooth & glossy





Smooth glossy / matte



Polar White

**NATURAL FINISH** 

Smooth matte

Antico Oak



Raw Birch Ply

# POLYURETHANE FINISH (Available on Plus Models only)

#### Smooth









Gloss White

Matte White

Grey

Matte Black





### Vanity with Kickboard







Side View

## **Wall Hung Vanity**



Front View



Side View

## Basin Top - Reversible left or right hand



Top View



Side View