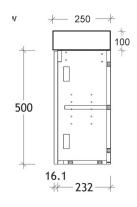

wide grain texture















Chalky Teak

Classic Oak

Tawny Linewood

Cherry Riftwood

Smoke Elm









Riven: Light grain texture













Seasoned Oak

Washed Knotty Ash

Concrete Formwood

Chalk: Subtle linea texture

Rural Oak

Cherished Wood Sublime Teak

Ravine: Deep wide grain texture





Notaio Walnut





Delana Oak

Aged Walnut

**GLOSS SILK OR NATURAL FINISH** 

**WOODMATT FINISH** 

Smooth matte

Distressed Wood











**SILK FINISH** Smooth & glossy





Smooth glossy / matte



Polar White

**NATURAL FINISH** 

Smooth matte

Antico Oak



Raw Birch Ply

# POLYURETHANE FINISH (Available on Plus Models only)

#### Smooth









Gloss White

Matte White

Grey

Matte Black





### Vanity with Kickboard







Side View

## **Wall Hung Vanity**



Front View



Side View

## Basin Top - Reversible left or right hand



Top View



Side View