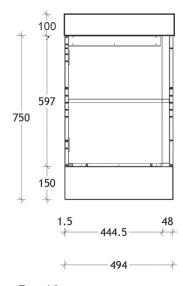

de. Reversible basin Left or Right.



#### Nuance: Deep wide grain texture















Chalky Teak

Classic Oak

Tawny Linewood

Cherry Riftwood

Smoke Elm









Riven: Light grain texture













Seasoned Oak

Washed Knotty Ash

Concrete Formwood

Chalk: Subtle linea texture

Rural Oak

Cherished Wood Sublime Teak

Ravine: Deep wide grain texture





Notaio Walnut





Delana Oak

Aged Walnut

**GLOSS SILK OR NATURAL FINISH** 

**WOODMATT FINISH** 

Smooth matte

Distressed Wood











**SILK FINISH** Smooth & glossy





Smooth glossy / matte



Polar White

**NATURAL FINISH** 

Smooth matte

Antico Oak



Raw Birch Ply

# POLYURETHANE FINISH (Available on Plus Models only)

#### Smooth









Gloss White

Matte White

Grey

Matte Black





### Vanity with Kickboard







Side View

## **Wall Hung Vanity**



Front View



Side View

## Basin Top - Reversible left or right hand



Top View



Side View