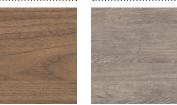

Aged Walnut

**GLOSS SILK OR NATURAL FINISH** 

**WOODMATT FINISH** 

Smooth matte

Distressed Wood

**SILK FINISH** Smooth & glossy

Smooth glossy / matte

Polar White

**NATURAL FINISH** 

Smooth matte

Antico Oak

Raw Birch Ply