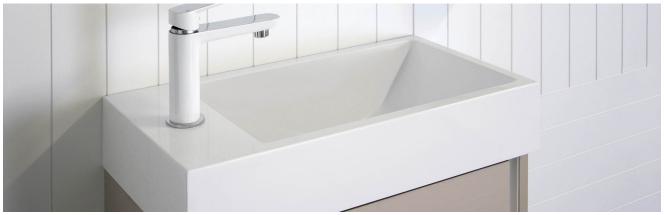

| <b>SPECIFICATIONS</b> |                                                                                    |  |  |
|-----------------------|------------------------------------------------------------------------------------|--|--|
| Recommended Use       | Domestic, Hotel and Commercial                                                     |  |  |
| Vanity Top Material   | European Cast Marble                                                               |  |  |
| Vanity Unit Material  | MDF MR E0 (Medium Density Fibreboard, Moisture Resistant, Rated Emission Level E0) |  |  |
| Vanity Colour         | Textured Woodgrain:                                                                |  |  |
| Variations            | Riven: Light grain texture.                                                        |  |  |
| (see page 2)          | Nuance: Deep wide grain texture.                                                   |  |  |
|                       | Ravine: Deep wide grain texture.                                                   |  |  |
|                       | Chalk: Subtle linea texture.                                                       |  |  |
|                       | Natural Woodgrain:                                                                 |  |  |
|                       | Matte smooth.                                                                      |  |  |
|                       | Gloss Silk:                                                                        |  |  |
|                       | Sheen gloss smooth.                                                                |  |  |
|                       | Polyurethane:                                                                      |  |  |
|                       | White Gloss or Matte, Black Matte. Smooth.                                         |  |  |
| Interior Finish       | Graphite Grey                                                                      |  |  |
| Tap Hole Availability | 1 Tap Hole                                                                         |  |  |
| Waste                 | Universal Ultra Waste (Pop Up) Chrome, 40mm Outlet (included)                      |  |  |
| Fixing                | Bolted/Screwed to the wall by a licensed tradesperson-<br>Fixings not included.    |  |  |
| Drawers/Inclusions    | Soft-close door, Aluminium recessed handle (Silver, White or Black).               |  |  |
|                       |                                                                                    |  |  |

Door hinged Left or Right side. Reversible basin Left or Right.

## Basin Top - Reversible left or right hand

Top View

Side View