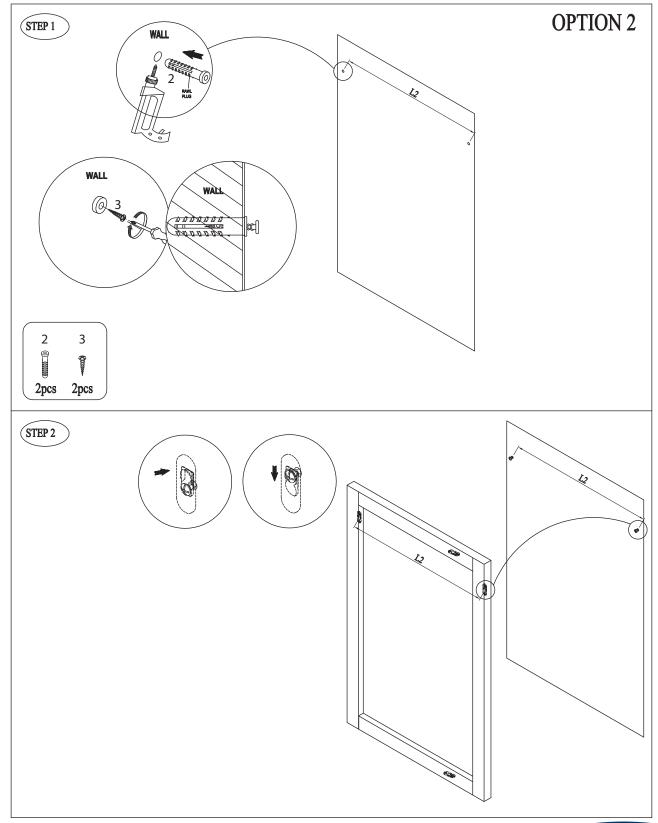

#### **INSTALLATION INSTRUCTIONS**

#### **Important Note**

The mirror must be fixed to a solid wall or noggin. In some applications the fixing supplied may need to be substituted with appropriate fixing mechanism

# PARTS INCLUDED

- 1. Mirror
- 2. Rawl Plug
- 3. Screw