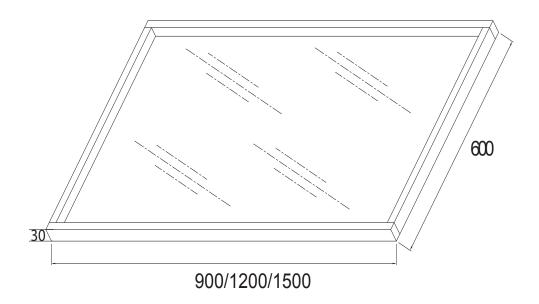

| SPECIFICATIONS                                              |                            |
|-------------------------------------------------------------|----------------------------|
| Recommended use                                             | Domestic                   |
| Available Sizes                                             | 900 x 600 x 30mm           |
|                                                             | 1200 x 600 x 30mm          |
|                                                             | 1500 x 600 x 30mm          |
| Weight                                                      | 9kg (900mm)                |
|                                                             | 12kg (1200mm)              |
|                                                             | 15kg (1500mm)              |
| Colour availability                                         | Walnut                     |
|                                                             | Black (Semi Gloss)         |
| Material                                                    | 2 Pac Polyurethane (Black) |
|                                                             | Walnut                     |
| Mounting:                                                   | Horizontal or Vertical     |
| Fixing:                                                     | Supplied                   |
| Warranty                                                    |                            |
| Warranty - Domestic Use                                     | 7 Years                    |
| Parts & Labour                                              | 12 Months                  |
| Please refer to Warranty Page for full Terms and Conditions |                            |

Dimensions are nominal measurements only.