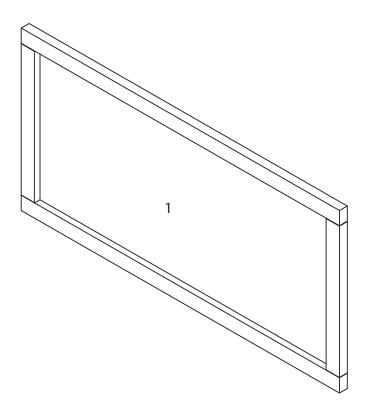

h abrasive materials. Damage caused by any improper treatment is not covered by the product warranty. Refer to Warranty Conditions

Disclaimer: Products in this specification manual must by regulation be installed by licensed and registered trade people. The manufacturer/distributor reserves the right to vary specifications or delete models from their range without prior notification. Dimensions are nominal measurements only. Dimensions and set-outs listed are correct at time of publication however the manufacturer/distributor takes no responsibility for printing errors.







### **INSTALLATION INSTRUCTIONS**

#### **Important Note**

The mirror must be fixed to a solid wall or noggin. In some applications the fixing supplied may need to be substituted with appropriate fixing mechanism



# PARTS INCLUDED

- 1. Mirror
- 2. Rawl Plug
- 3. Screw







#### **INSTALLATION INSTRUCTIONS**

#### **Important Note**

The mirror must be fixed to a solid wall or noggin. In some applications the fixing supplied may need to be substituted with appropriate fixing mechanism







### **INSTALLATION INSTRUCTIONS**

#### **Important Note**

The mirror must be fixed to a solid wall or noggin. In some applications the fixing supplied may need to be substituted with appropriate fixing mechanism