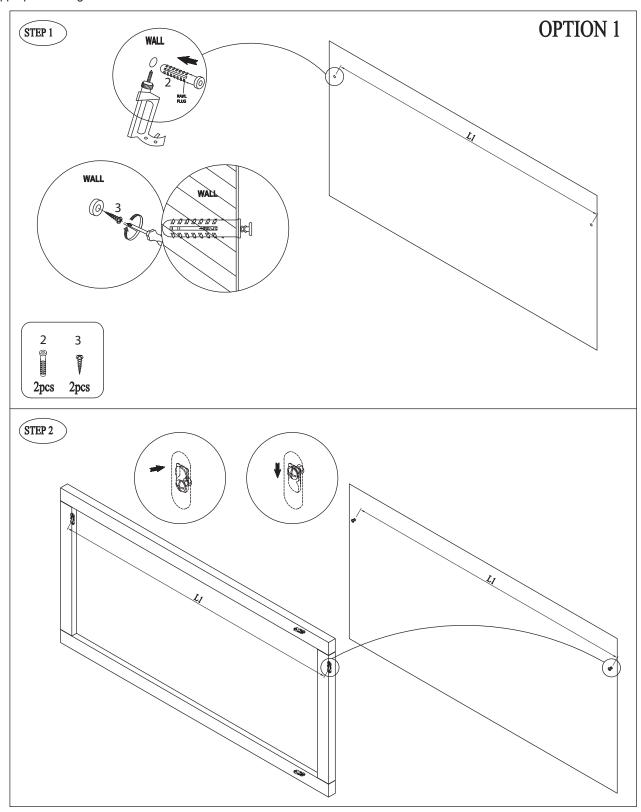

### **INSTALLATION INSTRUCTIONS**

#### **Important Note**

The mirror must be fixed to a solid wall or noggin. In some applications the fixing supplied may need to be substituted with appropriate fixing mechanism

# PARTS INCLUDED

- 1. Mirror
- 2. Rawl Plug
- 3. Screw