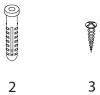

nt is not covered by the product warranty. Refer to Warranty Conditions

Disclaimer: Products in this specification manual must by regulation be installed by licensed and registered trade people. The manufacturer/distributor reserves the right to vary specifications or delete models from their range without prior notification. Dimensions are nominal measurements only. Dimensions and set-outs listed are correct at time of publication however the manufacturer/distributor takes no responsibility for printing errors.







### **INSTALLATION INSTRUCTIONS**

#### **Important Note**

The mirror must be fixed to a solid wall or noggin. In some applications the fixing supplied may need to be substituted with appropriate fixing mechanism



# PARTS INCLUDED

- 1. Mirror
- 2. Rawl Plug
- 3. Screw







#### **INSTALLATION INSTRUCTIONS**

#### **Important Note**

The mirror must be fixed to a solid wall or noggin. In some applications the fixing supplied may need to be substituted with appropriate fixing mechanism







### **INSTALLATION INSTRUCTIONS**

#### **Important Note**

The mirror must be fixed to a solid wall or noggin. In some applications the fixing supplied may need to be substituted with appropriate fixing mechanism