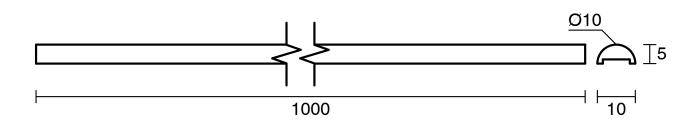

|                           |
|-------------------------------------------------------------|---------------------------|
| Recommended Use                                             | Domestic;Commercial;Hotel |
| Colour Finish                                               | Matte Black               |
| Primary Material                                            | Aluminium                 |
| WARRANTY                                                    |                           |
| Warranty - Domestic Use (Years)                             | 7                         |
| Spare Parts & Labour (Years)                                | 1                         |
| Please refer to Warranty Page for full Terms and Conditions |                           |





Dimensions are nominal measurements only.

## **CLEANING RECOMMENDATIONS:**

We recommend the use of soapy water or approved cleaners. This product should not be cleaned with abrasive materials. Damage caused by any improper treatment is not covered by the product warranty. Refer to Warranty Conditions