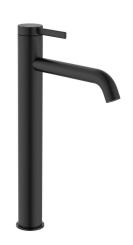

lack                         |
| Colour Finish                                               | Matte Black                   |
| Max Continuous Working Pressure (kPa)                       | 500                           |
| Max Continuous Working Temperature (deg C)                  | 65                            |
| Hot Water Unit Suitability                                  | Storage Tank; Continuous Flow |
| WARRANTY                                                    |                               |
| Warranty - Domestic Use (Years)                             | 15                            |
| Spare Parts & Labour (Years)                                | 1                             |
| Please refer to Warranty Page for full Terms and Conditions |                               |







Dimensions are nominal measurements only.

## **CLEANING RECOMMENDATIONS:**

We recommend the use of soapy water or approved cleaners. This product should not be cleaned with abrasive materials. Damage caused by any improper treatment is not covered by the product warranty. Refer to Warranty Conditions