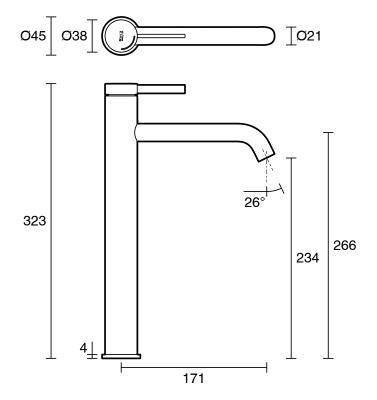

ck                         |
| Colour Finish                                               | Matte Black                   |
| Max Continuous Working Pressure (kPa)                       | 500                           |
| Max Continuous Working Temperature (deg C)                  | 65                            |
| Hot Water Unit Suitability                                  | Storage Tank; Continuous Flow |
| WARRANTY                                                    |                               |
| Warranty - Domestic Use (Years)                             | 15                            |
| Spare Parts & Labour (Years)                                | 1                             |
| Please refer to Warranty Page for full Terms and Conditions |                               |







Dimensions are nominal measurements only.

## **CLEANING RECOMMENDATIONS:**

We recommend the use of soapy water or approved cleaners. This product should not be cleaned with abrasive materials. Damage caused by any improper treatment is not covered by the product warranty. Refer to Warranty Conditions