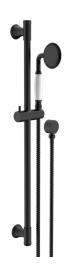

## Posh Canterbury Single Rail Shower with Wall Water Inlet Matte Black (3 Star) 9511251

| SPECIFICATIONS                                              |                              |
|-------------------------------------------------------------|------------------------------|
| Recommended Use                                             | Domestic, Hotel & Commercial |
| Colour                                                      | Matte Black                  |
| Finish                                                      | Matte                        |
| Material                                                    | Brass                        |
| Recommended Pressure Range                                  | 150-500 kPa                  |
| Maximum Continuous Working Temperature                      | 80 deg C                     |
| Suitable for Storage Tank Hot Water                         | Yes                          |
| Suitable for Continuous Flow Hot Water                      | Yes                          |
| Suitable for Gravity Feed Hot Water                         | No                           |
| WARRANTY                                                    |                              |
| Warranty - Domestic Use                                     | 7 Years                      |
| Parts Replacement Only                                      | 12 Months                    |
| Please refer to Warranty Page for full Terms and Conditions |                              |