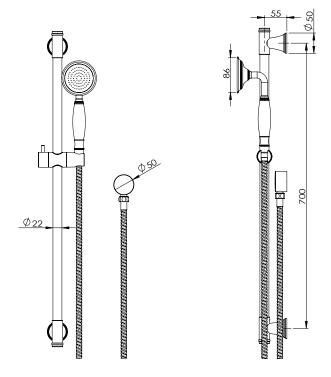

## Posh Canterbury Single Rail Shower with Wall Water Inlet Matte Black (3 Star) 9511251

| SPECIFICATIONS                                              |                              |
|-------------------------------------------------------------|------------------------------|
| Recommended Use                                             | Domestic, Hotel & Commercial |
| Colour                                                      | Matte Black                  |
| Finish                                                      | Matte                        |
| Material                                                    | Brass                        |
| Recommended Pressure Range                                  | 150-500 kPa                  |
| Maximum Continuous Working Temperature                      | 80 deg C                     |
| Suitable for Storage Tank Hot Water                         | Yes                          |
| Suitable for Continuous Flow Hot Water                      | Yes                          |
| Suitable for Gravity Feed Hot Water                         | No                           |
| WARRANTY                                                    |                              |
| Warranty - Domestic Use                                     | 7 Years                      |
| Parts Replacement Only                                      | 12 Months                    |
| Please refer to Warranty Page for full Terms and Conditions |                              |

Dimensions are nominal measurements only.