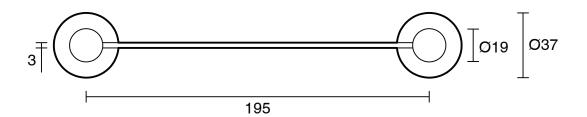

|                           |
|-------------------------------------------------------------|---------------------------|
| Recommended Use                                             | Domestic;Hotel;Commercial |
| Colour Finish                                               | Matte Black               |
| Primary Material                                            | Brass                     |
| WARRANTY                                                    |                           |
| Replacement Only - Domestic Use (Years)                     | 15                        |
| Parts Replacement Only (Years)                              | 1                         |
| Please refer to Warranty Page for full Terms and Conditions |                           |







Dimensions are nominal measurements only.

## **CLEANING RECOMMENDATIONS:**

We recommend the use of soapy water or approved cleaners. This product should not be cleaned with abrasive materials. Damage caused by any improper treatment is not covered by the product warranty. Refer to Warranty Conditions