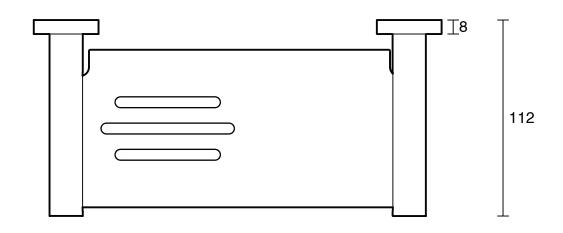

|                           |
|-------------------------------------------------------------|---------------------------|
| Recommended Use                                             | Domestic;Hotel;Commercial |
| Colour Finish                                               | Matte Black               |
| Primary Material                                            | Brass                     |
| WARRANTY                                                    |                           |
| Replacement Only - Domestic Use (Years)                     | 15                        |
| Parts Replacement Only (Years)                              | 1                         |
| Please refer to Warranty Page for full Terms and Conditions |                           |







Dimensions are nominal measurements only.

## **CLEANING RECOMMENDATIONS:**

We recommend the use of soapy water or approved cleaners. This product should not be cleaned with abrasive materials. Damage caused by any improper treatment is not covered by the product warranty. Refer to Warranty Conditions