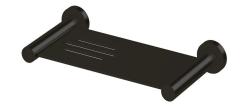

## Milli Mood Metal Soap Dish PVD Matte Black

## 2266296

| SPECIFICATIONS                                              |                           |
|-------------------------------------------------------------|---------------------------|
| Recommended Use                                             | Domestic;Hotel;Commercial |
| Colour Finish                                               | Matte Black               |
| Primary Material                                            | Brass                     |
| WARRANTY                                                    |                           |
| Replacement Only - Domestic Use (Years)                     | 15                        |
| Parts Replacement Only (Years)                              | 1                         |
| Please refer to Warranty Page for full Terms and Conditions |                           |